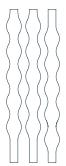

#### ANNIKA: THE GIANT WAVE

The jagged shape breaks up the light on the Vertical Waves, producing a distinctive lighting experience.