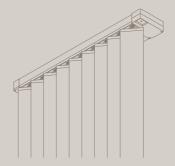

# VERTICAL BLIND SYSTEM SG 2900 WITH CRANK OPERATION

- For sloping roofs up to max. 53°
- Robust, bendable profile (small bending radius of 50 cm)
- Hand crank for continuous openingclosing-rotating
- Gear drive with override protection
- System can be recessed into the ceiling

#### VERTICAL BLIND SYSTEM SG 2950 WITH ELECTRICAL OPERATION

- For sloping roofs up to max. 53°
- Robust, bendable profile
   (small bending radius of 50 cm)
- Operation at the push of a button for opening-closing-rotating
- Gear drive with override protection
- System can be recessed into the ceiling

#### **SLOPING ROOF? NO PROBLEM!**

The vertical blind systems SG 2900 and SG 2950 are suitable for sloping systems up to a  $53^{\circ}$  incline.