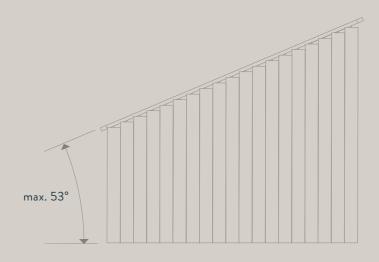

# VERTICAL BLIND SYSTEM SG 2900 WITH CRANK OPERATION

- For sloping roofs up to max. 53°
- Robust, bendable profile (small bending radius of 50 cm)
- Hand crank for continuous openingclosing-rotating
- Gear drive with override protection
- System can be recessed into the ceiling

#### VERTICAL BLIND SYSTEM SG 2950 WITH ELECTRICAL OPERATION

- For sloping roofs up to max. 53°
- Robust, bendable profile
   (small bending radius of 50 cm)
- Operation at the push of a button for opening-closing-rotating
- Gear drive with override protection
- System can be recessed into the ceiling

#### **SLOPING ROOF? NO PROBLEM!**

The vertical blind systems SG 2900 and SG 2950 are suitable for sloping systems up to a  $53^{\circ}$  incline.