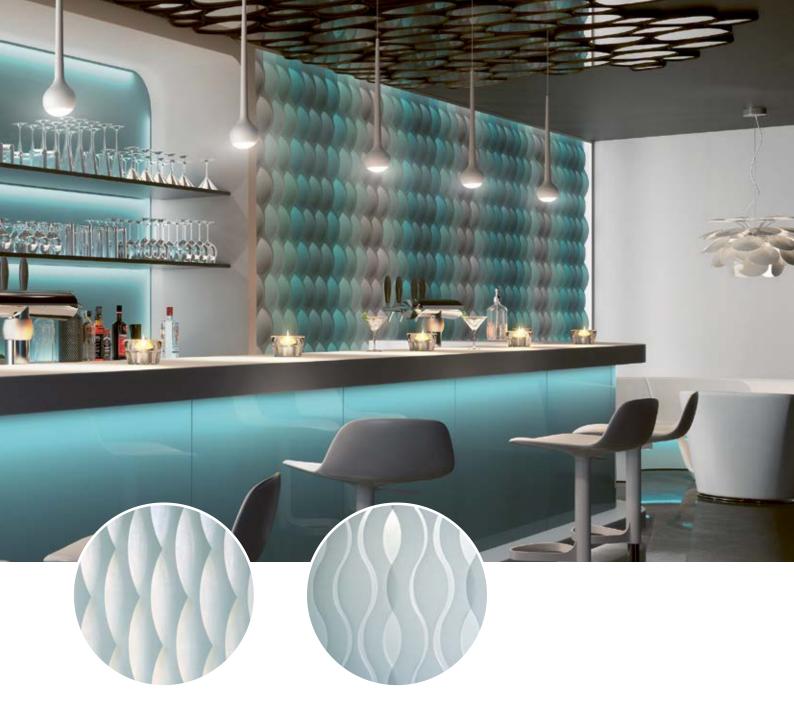

#### WHEN THE LIGHT HITS THE WAVES

In collaboration with European textile designers, Silent Gliss enhanced their laser-cut vertical blind systems by adding breathtaking 3D appearance. The eye-catching louvres offer an exclusive design with stunning lighting effects.

Vertical Waves are the pinnacle of ambitious design when used as blinds or a room divider.

#### ANDREA: WAVE INTERPLAY

The wave design runs in opposite directions, enchanting every room with a distinctive interaction between light and shade.

# EXPERIENCE THE WAVE INTERPLAY, NOW IN 3D

Patterned Vertical Waves in the Andrea design add an intriguing accent to any room. The interplaying wave design creates different effects from every angle.

Laser-cut polyester Trevira CS, width 125–250 mm (127 mm louvres), width 89–178 mm (89 mm louvres).