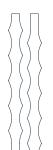

#### ANDREA: WAVE INTERPLAY

The wave design runs in opposite directions, enchanting every room with a distinctive interaction between light and shade.

# EXPERIENCE THE WAVE INTERPLAY, NOW IN 3D

Patterned Vertical Waves in the Andrea design add an intriguing accent to any room. The interplaying wave design creates different effects from every angle.

Laser-cut polyester Trevira CS, width 125–250 mm (127 mm louvres), width 89–178 mm (89 mm louvres).