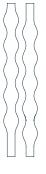

#### ANNIKA: THE GIANT WAVE

The jagged shape breaks up the light on the Vertical Waves, producing a distinctive lighting experience.

#### MARIA: THE FLOWING WAVE

The soft waves create a calm, harmonious atmosphere in every room that can be further enhanced using colour of the louvres

Laser-cut polyester Trevira CS, width 125–130 mm (127 mm louvres).