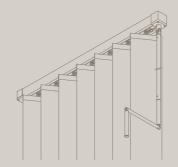

## VERTICAL BLIND SYSTEM SG 2810 WITH CHAIN OPERATION

- Profile can be horizontally bent (small bending radius of 75 cm)
- Simple mono-operation with ball chain for opening-closing-rotating
- Chain override to prevent damage during use
- System can be recessed into the ceiling