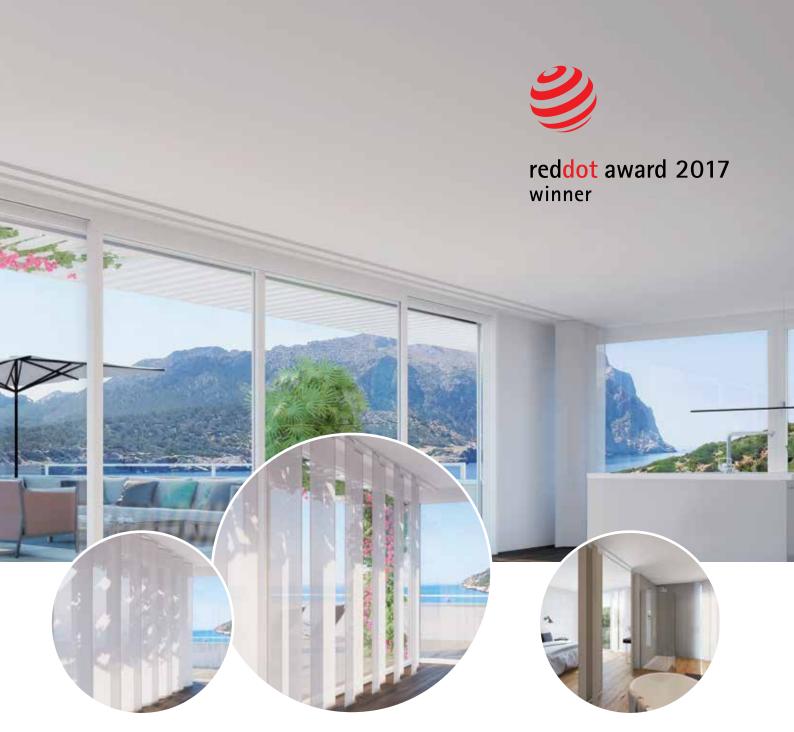

and give you the freedom to explore an array of visual and shading effects.

Whether used as elegant window treatment or as a striking room divider, there is virtually no end to the creative possibilities of this system.

Winner of the Red Dot Award: Product Design 2017.

#### **CLICK-IN GLIDERS AND CARRIERS**

The exceptional functionality of the click-in gliders enables the easy insertion of the carriers into the track. To suit your personal preference, the panels are connected together or separate. Using the Velcro® strip makes it easy to clean and change the fabrics.



## FORM SUPPORTS FUNCTION

The system works by attaching curved fabric carriers to two parallel profiles SG 6010 fixed 15cm apart. The carriers transport the fabric panels along the profiles with left or right-sided assembly.

## HIGH-QUALITY FABRICS IN SUPERB COLOURS

Choose between a range of fabrics from sheer to opaque to create the atmosphere of the room and rely on the high-quality Silent Gliss curtain make up to complete the picture.

# The perfect blend of light and shade.

#### The Architects of Silence

Silent Gliss is the leading global supplier of premium interior window treatment systems.

With cutting edge technology and a relentless commitment to precision, we develop and manufacture the world's quietest, smoothest-gliding curtains and blinds.

Driven by our customers' nee