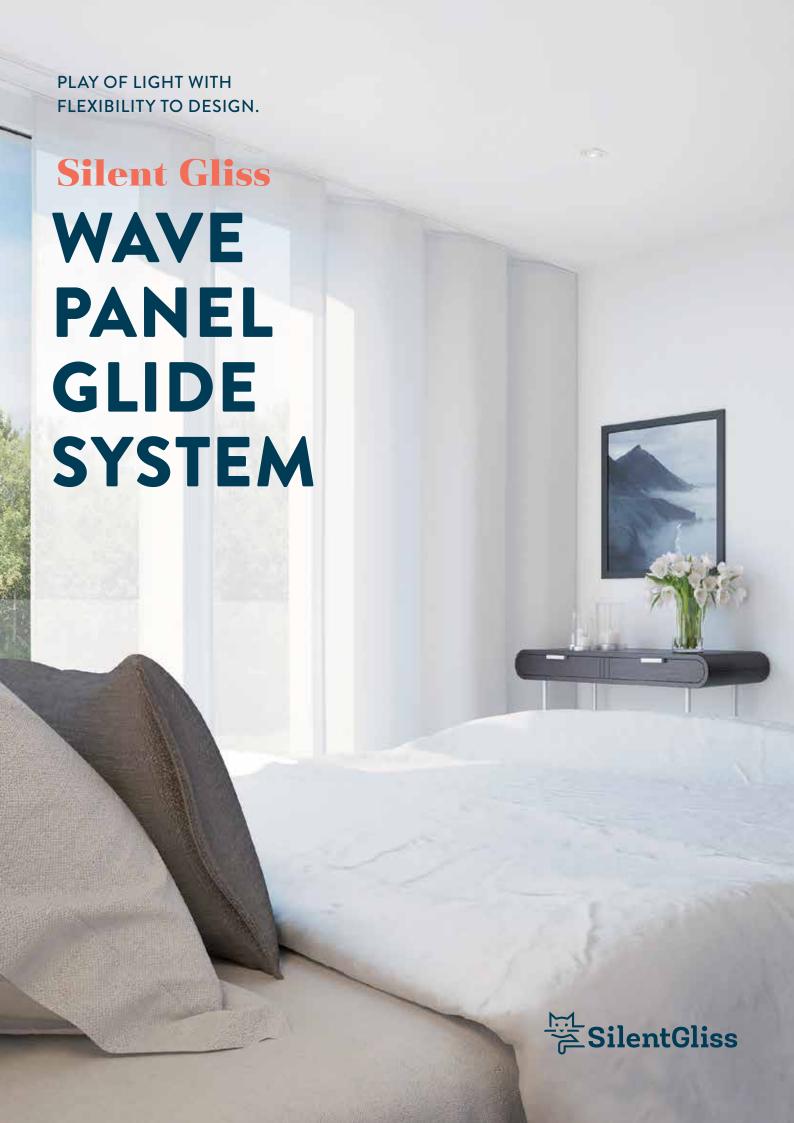

and give you the freedom to explore an array of visual and shading effects.

Whether used as elegant window treatment or as a striking room divider, there is virtually no end to the creative possibilities of this system.

Winner of the Red Dot Award: Product Design 2017.

#### **CLICK-IN GLIDERS AND CARRIERS**

The exceptional functionality of the click-in gliders enables the easy insertion of the carriers into the track. To suit your personal preference, the panels are connected together or separate. Using the Velcro® strip makes it easy to clean and change the fabrics.



## FORM SUPPORTS FUNCTION

The system works by attaching curved fabric carriers to two parallel profiles SG 6010 fixed 15cm apart. The carriers transport the fabric panels along the profiles with left or right-sided