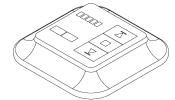

### SG 11429

- Channel: 1 channel

- Frequency: 433.92 MHz

- Colours: white

### Features:

- Operates single system
- Operates one group of systems
- LCD display
- Touch button control
- Single 'open' and 'close' time setting

### SG 11429

Radio timer unit 1 channel

7