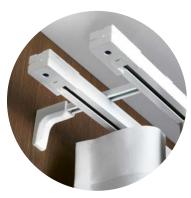

### **SMART FIX**

A total of 10 different Smart Fix brackets offer versatile installation possibilities including fixed length and adjustable options (3 brackets with slot).