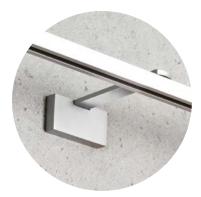

# The perfect installation

Smart Fix offers the ultimate flexibility and ease of installation.

Modern, versatile design: Silent Gliss systems can now be fitted with Smart Fix, a uniform bracket range for use across all our systems. This new design includes magnetic metal covers which are easy to fit and elegantly hide the screws.

### **SMART FIX**

A total of 10 different Smart Fix brackets offer versatile installation possibilities including fixed length and adjustable options (3 brackets with slot).



# Sophisticated fitting – high-end design

### **SQUARE SMART FIX**

Contemporary designed brackets with a lower down-stand, ideal if fitting space is limited. A total of 9 brackets including fixed length and adjustable options (3 brackets with slot).



Magnetic metal covers

### **UNIVERSAL SMART FIX**

A bracket console with 3 different extension arms for ultimate flexibility and adjustability.



## The Architects of Silence

Silent Gliss is the leading global supplier of premium interior window treatments. Since 1952 we have been tirelessly committed to the development of the worlds' smoothest, quietest systems using state of the art technology.

Driven by customer needs, Silent Gliss offers functional and durable products. Expert technical advice coupled with installation and support services complete the offer. Silent Gliss stands for innovative, sustainable, tailor made solutions, exceptional design and first-class quality.



### Silent Gliss Ltd.

Pyramid Business Park
Poorhole Lane, Broadstairs
Kent CT10 2PT
United Kingdom
T +