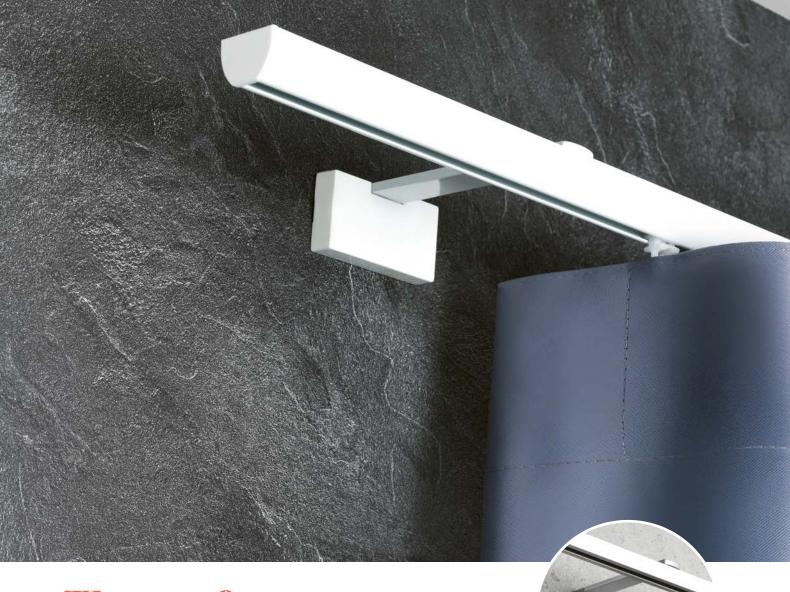

# The perfect installation

Smart Fix offers the ultimate flexibility and ease of installation.

Modern, versatile design: Silent Gliss systems can now be fitted with Smart Fix, a uniform bracket range for use across all our systems. This new design includes magnetic metal covers which are easy to fit and elegantly hide the screws.

Magnetic metal covers