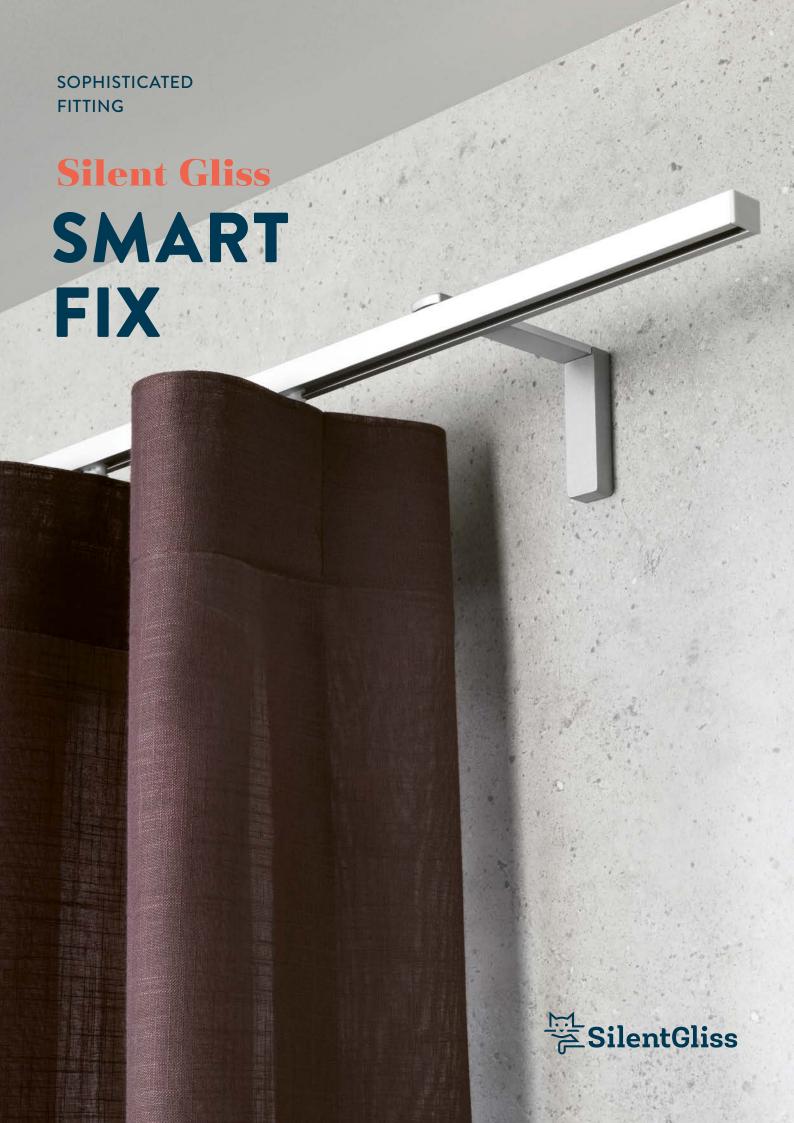

# The perfect installation

Smart Fix offers the ultimate flexibility and ease of installation.

Modern, versatile design: Silent Gliss systems can now be fitted with Smart Fix, a uniform bracket range for use across all our systems. This new design includes magnetic metal covers which are easy to fit and elegantly hide the screws.

### **SMART FIX**

A total of 10 different Smart Fix brackets offer versatile installation possibilities including fixed length and adjustable options (3 brackets with slot).

Magnetic metal covers