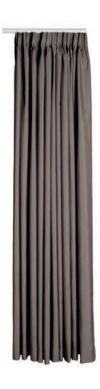

#### **SINGLE PLEAT**

Single pleat headings provide a sleek and modern aesthetic for a clean, minimalist look. Their simple and uniform structure allows curtains to hang beautifully with a tailored appearance. Using less fabric, they are a stylish and cost-effective curtain design.

Silent Gliss pleated headings are suitable for all curtain tracks and Metropole systems.

Pencil Pleat Curtain

Single Pleat Curtain