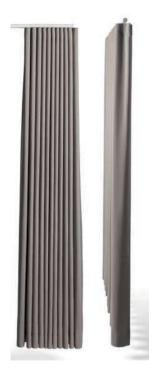

#### UNDULATING WAVES

The Wave curtain heading transforms traditional curtains into a striking, modern design statement.

Structured yet fluid curves undulate to create a dynamic curtain with a neat, uniform stack.

### **Wave Curtain**

Silent Gliss has created a unique curtain heading system that turns traditional curtains into a striking, modern design statement.

As an alternative to traditional headings, Wave offers a more contemporary look throughout the curtain drop. When opened, the curtains stack back neatly, and when closed the fabric hangs in a smooth, continuous wave.

#### **NEAT CURTAIN STACK-BACK**

Sinuous curves when your curtains are closed transform into a neat stack-back when opened.

80mm Wave for a deep, defined shape.

60mm Wave for a subtle, flowing finish.