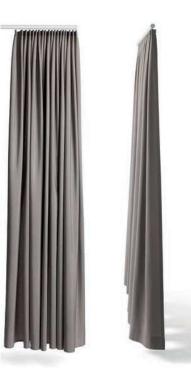

#### UNDULATING WAVES

The Wave curtain heading transforms traditional curtains into a striking, modern design statement.

Structured yet fluid curves undulate to create a dynamic curtain with a neat, uniform stack.

### **Wave Curtain**

Silent Gliss has created a unique curtain heading system that turns traditional curtains into a striking, modern design statement.

As an alternative to traditional headings, Wave offers a more contemporary look throughout the curtain drop. When opened, the curtains stack back neatly, and when closed the fabric hangs in a smooth, continuous wave.

#### **NEAT CURTAIN STACK-BACK**

Sinuous curves when your curtains are closed transform into a neat stack-back when opened.

80mm Wave for a deep, defined shape.

60mm Wave for a subtle, flowing finish.