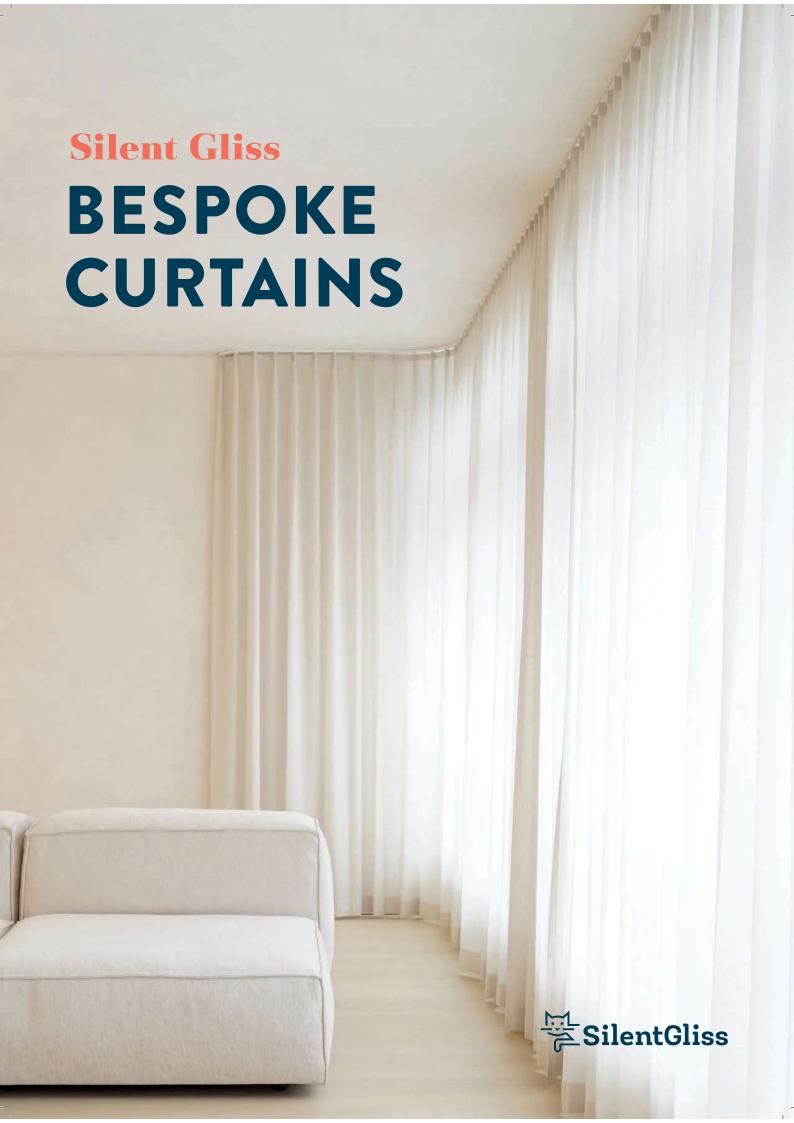

# Made-to-measure curtains

Silent Gliss made-to-measure curtains combine premium curtain track systems with a remarkable range of fabrics sewn by our experienced team of curtain makers, conveniently ordered, made and delivered from one location.

Select from our pleated and Wave curtain headings made from carefully selected and tested fabrics from The Collection by Silent Gliss.