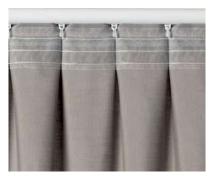

#### PENCIL PLEAT

Pencil pleats offer a classic and versatile appearance, with neat gathered pleats adding a touch of elegance to your curtains. They are easy to hang and offer some adjustability making them a versatile choice.

Silent Gliss pleated headings are suitable for all curtain tracks and Metropole systems.

Pencil Pleat Curtain

Single Pleat Curtain