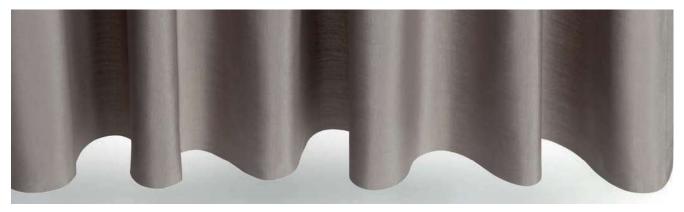

#### UNDULATING WAVES

The Wave curtain heading transforms traditional curtains into a striking, modern design statement.

Structured yet fluid curves undulate to create a dynamic curtain with a neat, uniform stack.

### **Wave Curtain**

Silent Gliss has created a unique curtain heading system that turns traditional curtains into a striking, modern design statement.

As an alternative to traditional headings, Wave offers a more contemporary look throughout the curtain drop. When opened, the curtains stack back neatly, and when closed the fabric hangs in a smooth, continuous wave.

#### **NEAT CURTAIN STACK-BACK**

Sinuous curves when your curtains are closed transform into a neat stack-back when opened.

80mm Wave for a deep, defined shape.

60mm Wave for a subtle, flowing finish.

#### PLANNING YOUR CURTAIN

Wave is offered in 60mm and 80mm depths to accommodate preferred styles and fitting considerations.

Available across a wide range of hand, cord and electrically operated tracks, using our unique 2C silent glider you are assured of the same premium performance you'd expect from Silent Gliss.