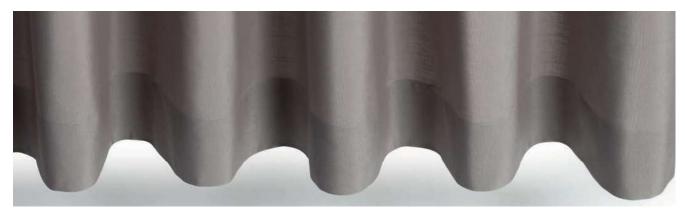

#### UNDULATING WAVES

The Wave curtain heading transforms traditional curtains into a striking, modern design statement.

Structured yet fluid curves undulate to create a dynamic curtain with a neat, uniform stack.

### **Wave Curtain**

Silent Gliss has created a unique curtain heading system that turns traditional curtains into a striking, modern design statement.

As an alternative to traditional headings, Wave offers a more contemporary look throughout the curtain drop. When opened, the curtains stack back neatly, and when closed the fabric hangs in a smooth, continuous wave.

#### **NEAT CURTAIN STACK-BACK**

Sinuous curves when your curtains are closed transform into a neat stack-back when opened.

80mm Wave for a deep, defined shape.

60mm Wave for a subtle, flowing finish.

#### PLANNING YOUR CURTAIN

Wave is offered in 60mm and 80mm depths to accommodate preferred styles and fitting considerations.

Available across a wide range of hand, cord and electrically operated tracks, using our unique 2C silent glider you are assured of the same premium performance you'd expect from Silent Gliss.