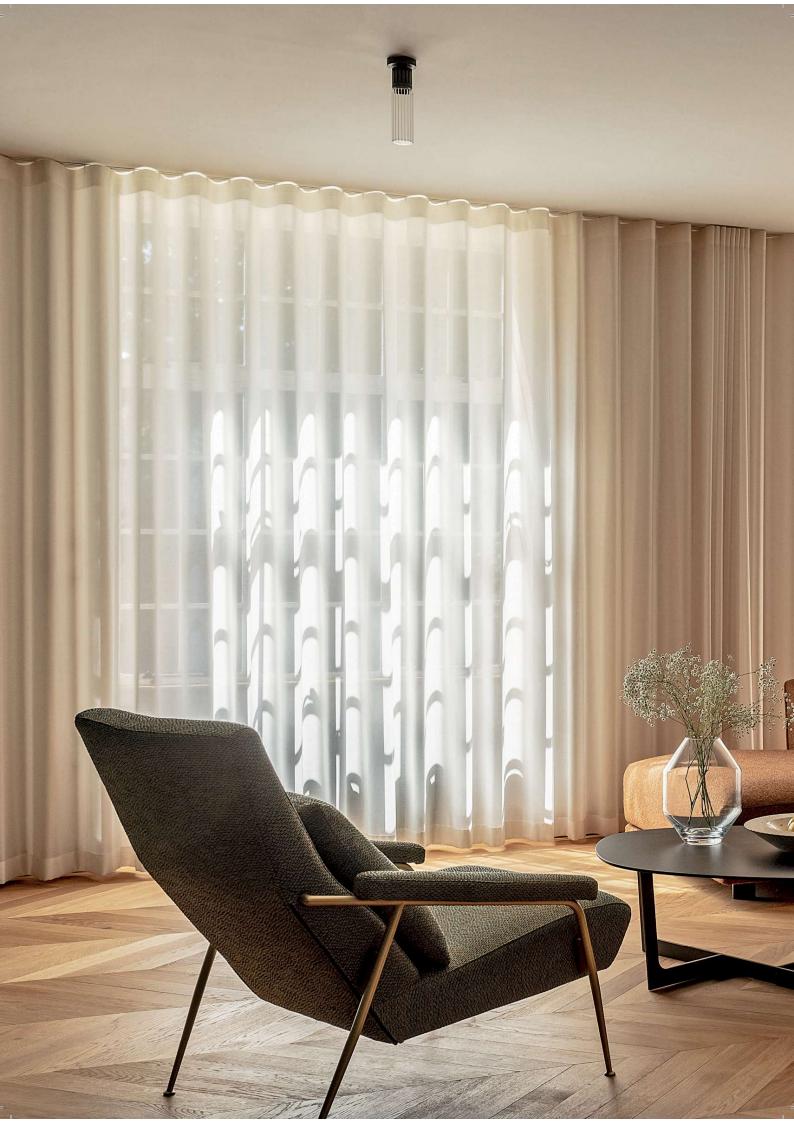

#### UNDULATING WAVES

The Wave curtain heading transforms traditional curtains into a striking, modern design statement.

Structured yet fluid curves undulate to create a dynamic curtain with a neat, uniform stack.

### **Wave Curtain**

Silent Gliss has created a unique curtain heading system that turns traditional curtains into a striking, modern design statement.

As an alternative to traditional headings, Wave offers a more contemporary look throughout the curtain drop. When opened, the curtains stack back neatly, and when closed the fabric hangs in a smooth, continuous wave.

#### **NEAT CURTAIN STACK-BACK**

Sinuous curves when your curtains are closed transform into a neat stack-back when opened.

80mm Wave for a deep, defined shape.

60mm Wave for a subtle, flowing finish.