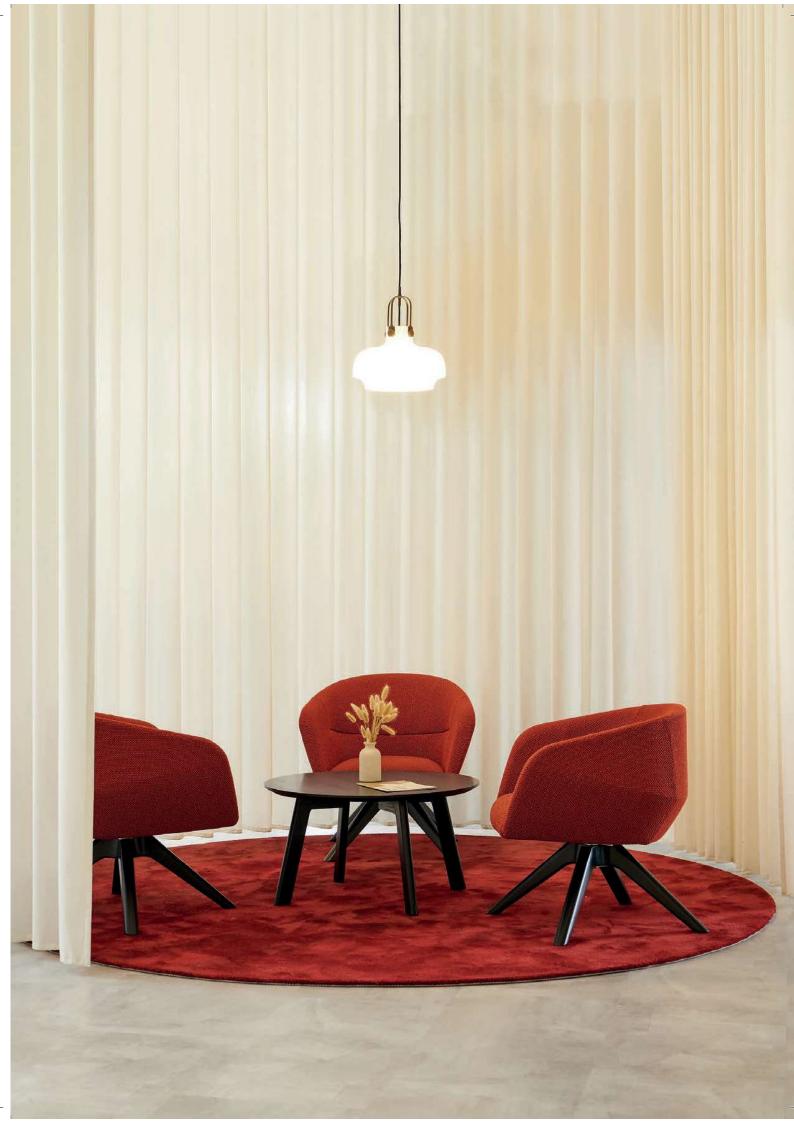

# Layered Curtains

#### **TWICE AS EFFECTIVE**

Layering curtains adds depth and dimension. Combining fabric colours and textures creates a more visually appealing and dynamic space, enhancing the overall aesthetic of your room.

#### TWICE AS FUNCTIONAL

Blending sheer and dimout fabrics gives you the flexibility to control the amount of daylight entering your room. During the day sheer curtains gently diffuse natural light, whereas heavier, opaque fabrics provide room darkening and a cosy ambiance.