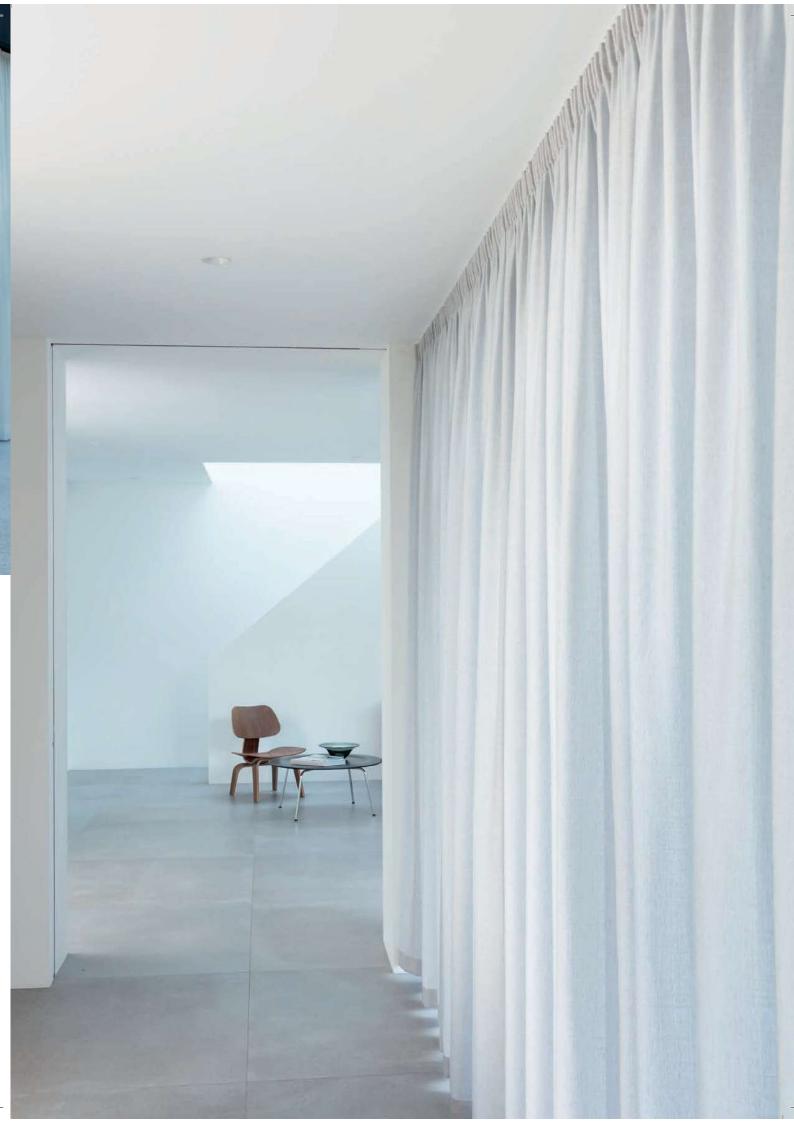

#### UNDULATING WAVES

The Wave curtain heading transforms traditional curtains into a striking, modern design statement.

Structured yet fluid curves undulate to create a dynamic curtain with a neat, uniform stack.

### **Wave Curtain**

Silent Gliss has created a unique curtain heading system that turns traditional curtains into a striking, modern design statement.

As an alternative to traditional headings, Wave offers a more contemporary look throughout the curtain drop. When opened, the curtains stack back neatly, and when closed the fabric hangs in a smooth, continuous wave.

#### **NEAT CURTAIN STACK-BACK**

Sinuous curves when your curtains are closed transform into a neat stack-back when opened.

80mm Wave for a deep, defined shape.

60mm Wave for a subtle, flowing finish.