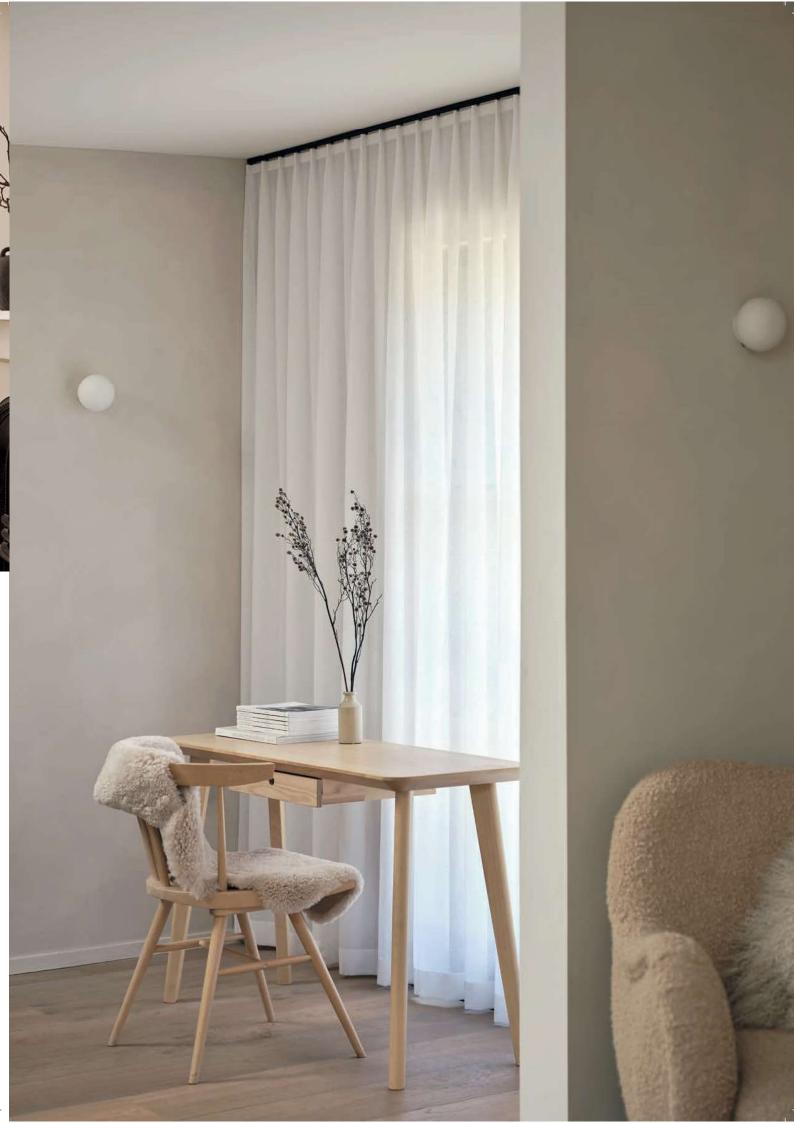

#### UNDULATING WAVES

The Wave curtain heading transforms traditional curtains into a striking, modern design statement.

Structured yet fluid curves undulate to create a dynamic curtain with a neat, uniform stack.

### **Wave Curtain**

Silent Gliss has created a unique curtain heading system that turns traditional curtains into a striking, modern design statement.

As an alternative to traditional headings, Wave offers a more contemporary look throughout the curtain drop. When opened, the curtains stack back neatly, and when closed the fabric hangs in a smooth, continuous wave.

#### **NEAT CURTAIN STACK-BACK**

Sinuous curves when your curtains are closed transform into a neat stack-back when opened.

80mm Wave for a deep, defined shape.

60mm Wave for a subtle, flowing finish.