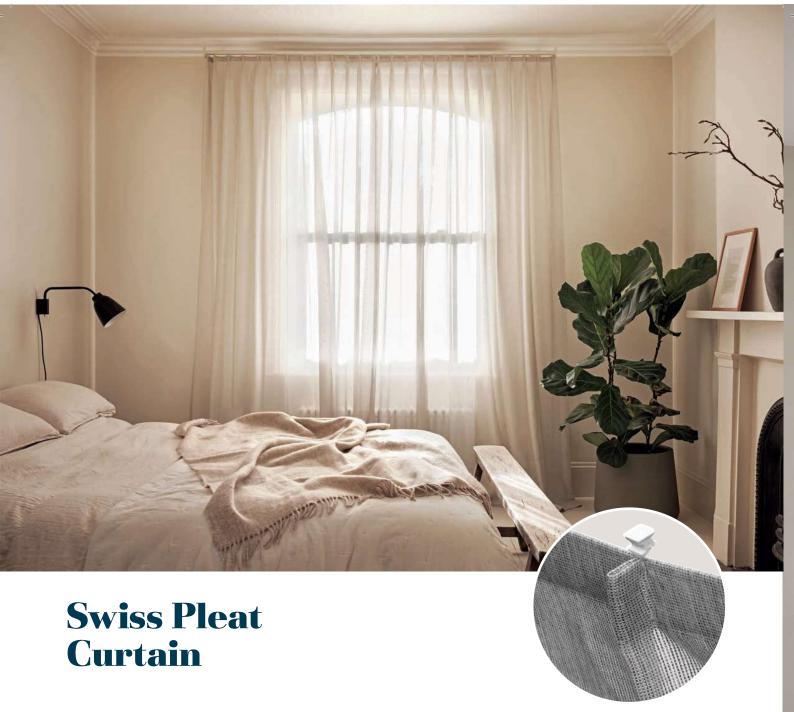

# The reinvention of the classic curtain.

The Swiss Pleat is a unique curtain heading only available from Silent Gliss. Using bespoke high-performance gliders sewn into the curtain, it is an understated alternative to traditional curtain headings.

Offered in two fullness options, the shallow heading design is particularly suited to layered or lightweight curtains, or where fitting space is limited. Swiss Pleat curtains are available on a wide range of Silent Gliss hand, cord and electrically operated tracks, including Metropole.

Swiss Single Pleat – 1.5 fullness for a lighter curtain.

Swiss Double Pleat – 2.0 fullness for a denser curtain.