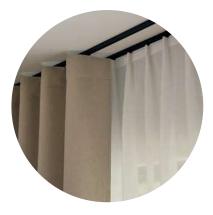

#### UNDULATING WAVES

The Wave curtain heading transforms traditional curtains into a striking, modern design statement.

Structured yet fluid curves undulate to create a dynamic curtain with a neat, uniform stack.

### **Wave Curtain**

Silent Gliss has created a unique curtain heading system that turns traditional curtains into a striking, modern design statement.

As an alternative to traditional headings, Wave offers a more contemporary look throughout the curtain drop. When opened, the curtains stack back neatly, and when closed the fabric hangs in a smooth, continuous wave.

#### **NEAT CURTAIN STACK-BACK**

Sinuous curves when your curtains are closed transform into a neat stack-back when opened.

80mm Wave for a deep, defined shape.

60mm Wave for a subtle, flowing finish.