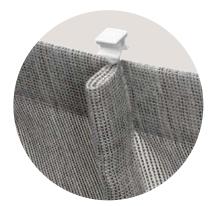

# The reinvention of the classic curtain.

The Swiss Pleat is a unique curtain heading only available from Silent Gliss. Using bespoke high-performance gliders sewn into the curtain, it is an understated alternative to traditional curtain headings.

Offered in two fullness options, the shallow heading design is particularly suited to layered or lightweight curtains, or where fitting space is limited. Swiss Pleat curtains are available on a wide range of Silent Gliss hand, cord and electrically operated tracks, including Metropole.

Swiss Single Pleat – 1.5 fullness for a lighter curtain.

Swiss Double Pleat – 2.0 fullness for a denser curtain.