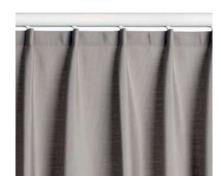

#### **SINGLE PLEAT**

Single pleat headings provide a sleek and modern aesthetic for a clean, minimalist look. Their simple and uniform structure allows curtains to hang beautifully with a tailored appearance. Using less fabric, they are a stylish and cost-effective curtain design.

Silent Gliss pleated headings are suitable for all curtain tracks and Metropole systems.

Pencil Pleat Curtain

Single Pleat Curtain