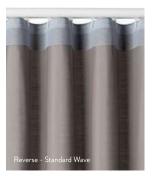

## Specification Guide - Wave Curtains

|                                | 60mm Gl                                                                                                                                                                                                                                                                                                                                                                                                                                                                                                                                                                                                              | ider-cord                                              | 80mm Glider-cord                                                 |       |  |
|--------------------------------|----------------------------------------------------------------------------------------------------------------------------------------------------------------------------------------------------------------------------------------------------------------------------------------------------------------------------------------------------------------------------------------------------------------------------------------------------------------------------------------------------------------------------------------------------------------------------------------------------------------------|--------------------------------------------------------|------------------------------------------------------------------|-------|--|
| Heading Tape Height Wave Width | 75mm                                                                                                                                                                                                                                                                                                                                                                                                                                                                                                                                                                                                                 |                                                        |                                                                  |       |  |
|                                | 60mm                                                                                                                                                                                                                                                                                                                                                                                                                                                                                                                                                                                                                 | 60mm                                                   | 80mm                                                             | 80mm  |  |
| Approx. Fabric Fullness        | 1.8                                                                                                                                                                                                                                                                                                                                                                                                                                                                                                                                                                                                                  | 2.1                                                    | 2                                                                | 2.2   |  |
| Wave Depth                     | 100mm                                                                                                                                                                                                                                                                                                                                                                                                                                                                                                                                                                                                                | 120mm                                                  | 140mm                                                            | 160mm |  |
| Approx. Stack Width            | 23-25% of track width.                                                                                                                                                                                                                                                                                                                                                                                                                                                                                                                                                                                               |                                                        |                                                                  |       |  |
| Glider Options                 | Wave 2C Glider or Wave 2C Roller.                                                                                                                                                                                                                                                                                                                                                                                                                                                                                                                                                                                    |                                                        |                                                                  |       |  |
| Bottom Hem Depth               | 75mm (alternative hem options available - see back page).                                                                                                                                                                                                                                                                                                                                                                                                                                                                                                                                                            |                                                        |                                                                  |       |  |
| Lining                         | Blackout or standard lining in cream or white available on selected fabrics. Enquire at Silent Gliss.                                                                                                                                                                                                                                                                                                                                                                                                                                                                                                                |                                                        |                                                                  |       |  |
| Applicable Curtain<br>Tracks   | Hand Operated: SG 6010 / SG 6243 / SG 6465 / SG 6820 / SG 6870 / SG 6970.<br>Cord Operated: SG 3840 / SG 3870 / SG 3970.<br>Electrically Operated: SG 5100 / SG 5600.<br>Metropole: All systems.                                                                                                                                                                                                                                                                                                                                                                                                                     |                                                        |                                                                  |       |  |
| Recommended Fabrics            | Overlock hem only for: Lee<br>Dimout, Somnia, Deep. Las<br>Colorama Dimout, Multico<br>Oscurante – s                                                                                                                                                                                                                                                                                                                                                                                                                                                                                                                 | er cut hems are offered on<br>blour Dimout, Somnia and | All soft curtain fabrics from<br>The Collection by Silent Gliss. |       |  |
| Optional Extras                | Adjustable brake to prevent the leading edge of the curtain creeping closed (hand operated tracks only).  Draw rods to avoid touching the fabric when opening and closing the curtains.  Covered heading - an additional layer of fabric covers the wave heading tape on the reverse side.  Not available for Multicolour Dimout and Somnia.  Enhanced wave includes extension arms to keep a uniform pre-formed wave for the first and last waves of the curtain. This is provided as standard on electric tracks but is optional on hand and cord operated tracks  Wave curtains are supplied flat and pre-hooked. |                                                        |                                                                  |       |  |