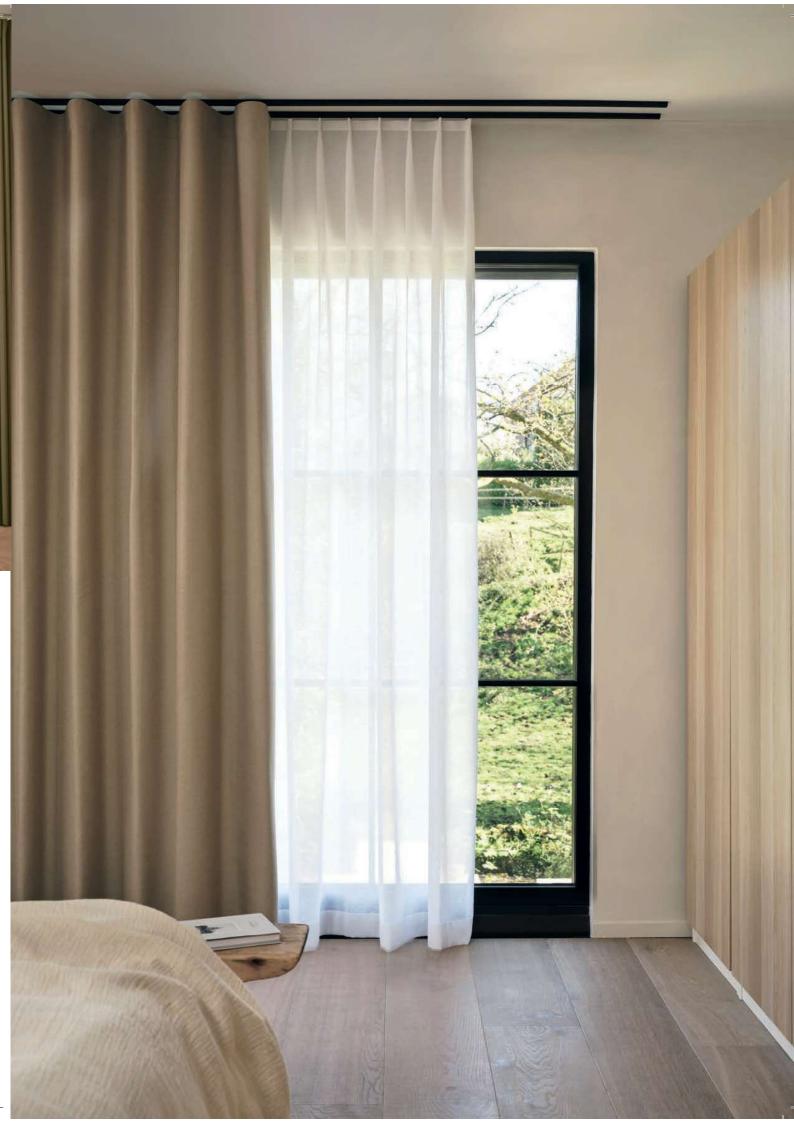

# Layered Curtains

#### **TWICE AS EFFECTIVE**

Layering curtains adds depth and dimension. Combining fabric colours and textures creates a more visually appealing and dynamic space, enhancing the overall aesthetic of your room.

#### TWICE AS FUNCTIONAL

Blending sheer and dimout fabrics gives you the flexibility to control the amount of daylight entering your room. During the day sheer curtains gently diffuse natural light, whereas heavier, opaque fabrics provide room darkening and a cosy ambiance.

Double Metropole using Universal Smart Fix Brackets

Reduce space required by combining Wave and Pleated heading styles.