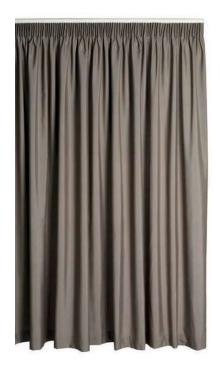

#### PENCIL PLEAT

Pencil pleats offer a classic and versatile appearance, with neat gathered pleats adding a touch of elegance to your curtains. They are easy to hang and offer some adjustability making them a versatile choice.

Silent Gliss pleated headings are suitable for all curtain tracks and Metropole systems.

Pencil Pleat Curtain

Single Pleat Curtain