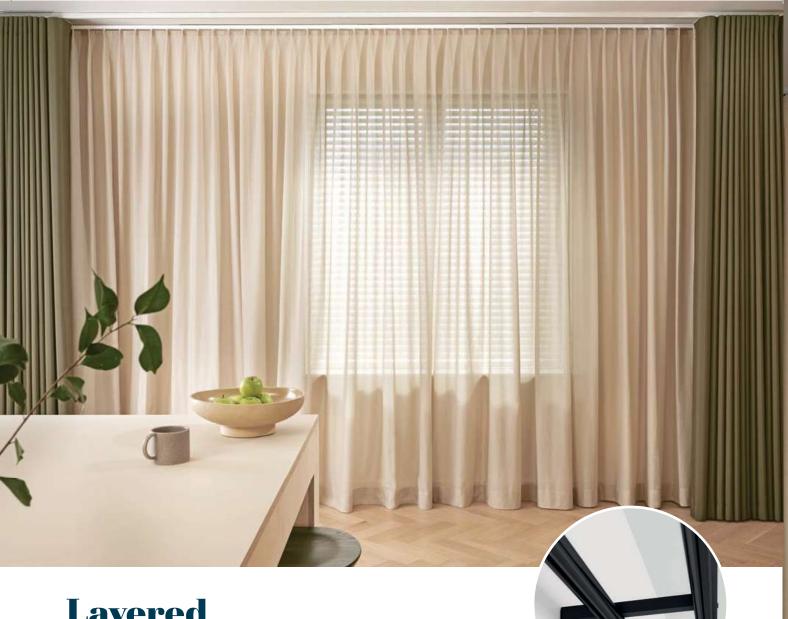

# Layered Curtains

#### **TWICE AS EFFECTIVE**

Layering curtains adds depth and dimension. Combining fabric colours and textures creates a more visually appealing and dynamic space, enhancing the overall aesthetic of your room.

#### TWICE AS FUNCTIONAL

Blending sheer and dimout fabrics gives you the flexibility to control the amount of daylight entering your room. During the day sheer curtains gently diffuse natural light, whereas heavier, opaque fabrics provide room darkening and a cosy ambiance.

Double Metropole using Universal Smart Fix Brackets

Reduce space required by combining Wave and Pleated heading styles.