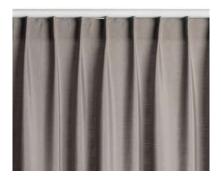

#### **SINGLE PLEAT**

Single pleat headings provide a sleek and modern aesthetic for a clean, minimalist look. Their simple and uniform structure allows curtains to hang beautifully with a tailored appearance. Using less fabric, they are a stylish and cost-effective curtain design.

Silent Gliss pleated headings are suitable for all curtain tracks and Metropole systems.

Pencil Pleat Curtain

Single Pleat Curtain