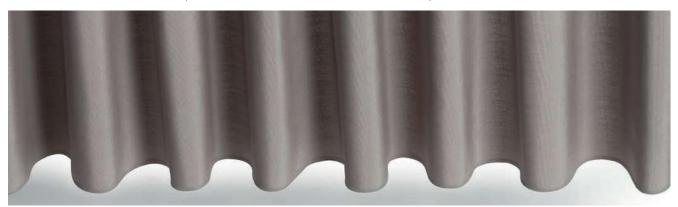

#### UNDULATING WAVES

The Wave curtain heading transforms traditional curtains into a striking, modern design statement.

Structured yet fluid curves undulate to create a dynamic curtain with a neat, uniform stack.

### **Wave Curtain**

Silent Gliss has created a unique curtain heading system that turns traditional curtains into a striking, modern design statement.

As an alternative to traditional headings, Wave offers a more contemporary look throughout the curtain drop. When opened, the curtains stack back neatly, and when closed the fabric hangs in a smooth, continuous wave.

#### **NEAT CURTAIN STACK-BACK**

Sinuous curves when your curtains are closed transform into a neat stack-back when opened.

80mm Wave for a deep, defined shape.

60mm Wave for a subtle, flowing finish.

#### PLANNING YOUR CURTAIN

Wave is offered in 60mm and 80mm depths to accommodate preferred styles and fitting considerations.

Available across a wide range of hand, cord and electrically operated tracks, using our unique 2C silent glider you are assured of the same premium performance you'd expect from Silent Gliss.