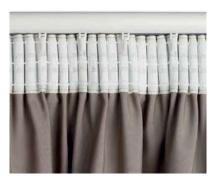

#### PENCIL PLEAT

Pencil pleats offer a classic and versatile appearance, with neat gathered pleats adding a touch of elegance to your curtains. They are easy to hang and offer some adjustability making them a versatile choice.

Silent Gliss pleated headings are suitable for all curtain tracks and Metropole systems.

Pencil Pleat Curtain

Single Pleat Curtain