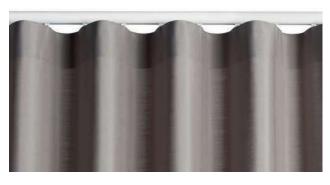

#### UNDULATING WAVES

The Wave curtain heading transforms traditional curtains into a striking, modern design statement.

Structured yet fluid curves undulate to create a dynamic curtain with a neat, uniform stack.

### **Wave Curtain**

Silent Gliss has created a unique curtain heading system that turns traditional curtains into a striking, modern design statement.

As an alternative to traditional headings, Wave offers a more contemporary look throughout the curtain drop. When opened, the curtains stack back neatly, and when closed the fabric hangs in a smooth, continuous wave.

#### **NEAT CURTAIN STACK-BACK**

Sinuous curves when your curtains are closed transform into a neat stack-back when opened.

80mm Wave for a deep, defined shape.

60mm Wave for a subtle, flowing finish.