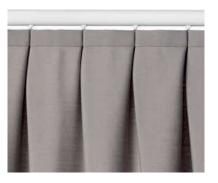

Pleated curtain headings provide a refined, understated aesthetic, complementing traditional curtain designs. They are particularly useful in spaces with limited fitting depth and for layered curtains, ensuring a cohesive and space-efficient solution.

## Pleated Curtains

#### PENCIL PLEAT

Pencil pleats offer a classic and versatile appearance, with neat gathered pleats adding a touch of elegance to your curtains. They are easy to hang and offer some adjustability making them a versatile choice.

#### **SINGLE PLEAT**

Single pleat headings provide a sleek and modern aesthetic for a clean, minimalist look. Their simple and uniform structure allows curtains to hang beautifully with a tailored appearance. Using less fabric, they are a stylish and cost-effective curtain design.

Silent Gliss pleated headings are suitable for all curtain tracks and Metropole systems.

Pencil Pleat Curtain

Single Pleat Curtain