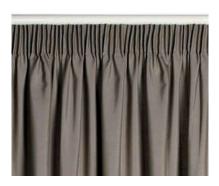

#### PENCIL PLEAT

Pencil pleats offer a classic and versatile appearance, with neat gathered pleats adding a touch of elegance to your curtains. They are easy to hang and offer some adjustability making them a versatile choice.

Silent Gliss pleated headings are suitable for all curtain tracks and Metropole systems.

Pencil Pleat Curtain

Single Pleat Curtain