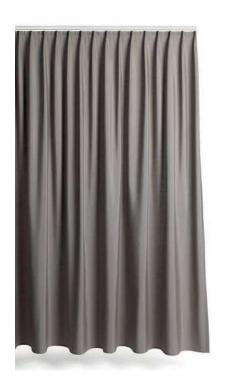

# The reinvention of the classic curtain.

The Swiss Pleat is a unique curtain heading only available from Silent Gliss. Using bespoke high-performance gliders sewn into the curtain, it is an understated alternative to traditional curtain headings.

Offered in two fullness options, the shallow heading design is particularly suited to layered or lightweight curtains, or where fitting space is limited. Swiss Pleat curtains are available on a wide range of Silent Gliss hand, cord and electrically operated tracks, including Metropole.

Swiss Single Pleat – 1.5 fullness for a lighter curtain.

Swiss Double Pleat – 2.0 fullness for a denser curtain.