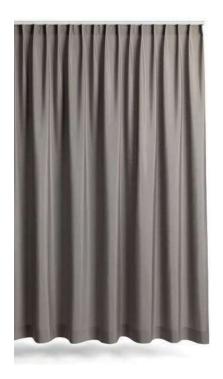

Pleated curtain headings provide a refined, understated aesthetic, complementing traditional curtain designs. They are particularly useful in spaces with limited fitting depth and for layered curtains, ensuring a cohesive and space-efficient solution.

Silent Gliss pleated headings are suitable for all curtain tracks and Metropole systems.

Pencil Pleat Curtain

Single Pleat Curtain