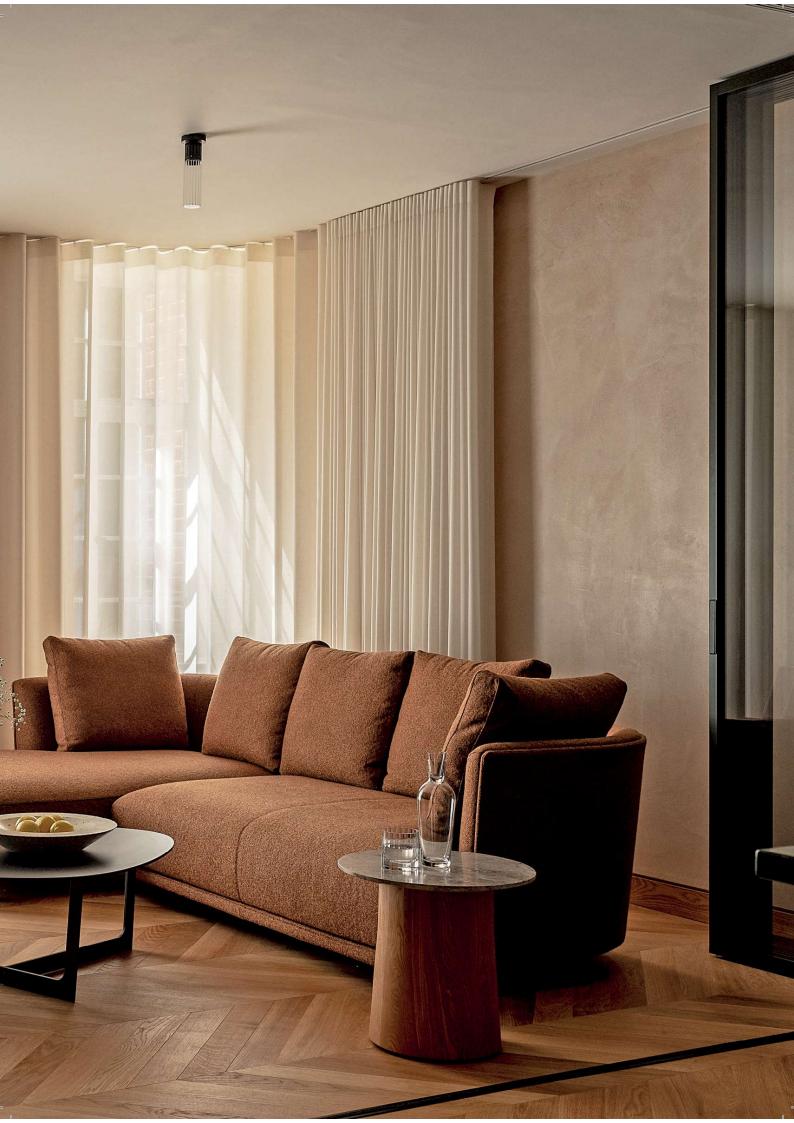

# Layered Curtains

#### **TWICE AS EFFECTIVE**

Layering curtains adds depth and dimension. Combining fabric colours and textures creates a more visually appealing and dynamic space, enhancing the overall aesthetic of your room.

#### TWICE AS FUNCTIONAL

Blending sheer and dimout fabrics gives you the flexibility to control the amount of daylight entering your room. During the day sheer curtains gently diffuse natural light, whereas heavier, opaque fabrics provide room darkening and a cosy ambiance.