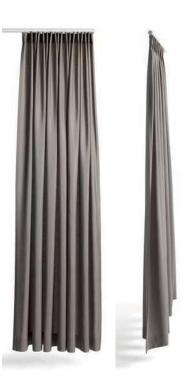

#### UNDULATING WAVES

The Wave curtain heading transforms traditional curtains into a striking, modern design statement.

Structured yet fluid curves undulate to create a dynamic curtain with a neat, uniform stack.

### **Wave Curtain**

Silent Gliss has created a unique curtain heading system that turns traditional curtains into a striking, modern design statement.

As an alternative to traditional headings, Wave offers a more contemporary look throughout the curtain drop. When opened, the curtains stack back neatly, and when closed the fabric hangs in a smooth, continuous wave.

#### **NEAT CURTAIN STACK-BACK**

Sinuous curves when your curtains are closed transform into a neat stack-back when opened.

80mm Wave for a deep, defined shape.

60mm Wave for a subtle, flowing finish.