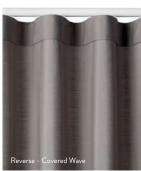

## Specification Guide - Wave Curtains

|                                | 60mm Gl                                                                                                                                                                                                                                                                                                                                                                                                                                                                                                                                                                                                              | ider-cord                                              | 80mm Glider-cord                                                 |       |  |
|--------------------------------|----------------------------------------------------------------------------------------------------------------------------------------------------------------------------------------------------------------------------------------------------------------------------------------------------------------------------------------------------------------------------------------------------------------------------------------------------------------------------------------------------------------------------------------------------------------------------------------------------------------------|--------------------------------------------------------|------------------------------------------------------------------|-------|--|
| Heading Tape Height Wave Width | 75mm                                                                                                                                                                                                                                                                                                                                                                                                                                                                                                                                                                                                                 |                                                        |                                                                  |       |  |
|                                | 60mm                                                                                                                                                                                                                                                                                                                                                                                                                                                                                                                                                                                                                 | 60mm                                                   | 80mm                                                             | 80mm  |  |
| Approx. Fabric Fullness        | 1.8                                                                                                                                                                                                                                                                                                                                                                                                                                                                                                                                                                                                                  | 2.1                                                    | 2                                                                | 2.2   |  |
| Wave Depth                     | 100mm                                                                                                                                                                                                                                                                                                                                                                                                                                                                                                                                                                                                                | 120mm                                                  | 140mm                                                            | 160mm |  |
| Approx. Stack Width            | 23-25% of track width.                                                                                                                                                                                                                                                                                                                                                                                                                                                                                                                                                                                               |                                                        |                                                                  |       |  |
| Glider Options                 | Wave 2C Glider or Wave 2C Roller.                                                                                                                                                                                                                                                                                                                                                                                                                                                                                                                                                                                    |                                                        |                                                                  |       |  |
| Bottom Hem Depth               | 75mm (alternative hem options available - see back page).                                                                                                                                                                                                                                                                                                                                                                                                                                                                                                                                                            |                                                        |                                                                  |       |  |
| Lining                         | Blackout or standard lining in cream or white available on selected fabrics. Enquire at Silent Gliss.                                                                                                                                                                                                                                                                                                                                                                                                                                                                                                                |                                                        |                                                                  |       |  |
| Applicable Curtain<br>Tracks   | Hand Operated: SG 6010 / SG 6243 / SG 6465 / SG 6820 / SG 6870 / SG 6970.<br>Cord Operated: SG 3840 / SG 3870 / SG 3970.<br>Electrically Operated: SG 5100 / SG 5600.<br>Metropole: All systems.                                                                                                                                                                                                                                                                                                                                                                                                                     |                                                        |                                                                  |       |  |
| Recommended Fabrics            | Overlock hem only for: Lee<br>Dimout, Somnia, Deep. Las<br>Colorama Dimout, Multico<br>Oscurante – s                                                                                                                                                                                                                                                                                                                                                                                                                                                                                                                 | er cut hems are offered on<br>blour Dimout, Somnia and | All soft curtain fabrics from<br>The Collection by Silent Gliss. |       |  |
| Optional Extras                | Adjustable brake to prevent the leading edge of the curtain creeping closed (hand operated tracks only).  Draw rods to avoid touching the fabric when opening and closing the curtains.  Covered heading - an additional layer of fabric covers the wave heading tape on the reverse side.  Not available for Multicolour Dimout and Somnia.  Enhanced wave includes extension arms to keep a uniform pre-formed wave for the first and last waves of the curtain. This is provided as standard on electric tracks but is optional on hand and cord operated tracks  Wave curtains are supplied flat and pre-hooked. |                                                        |                                                                  |       |  |