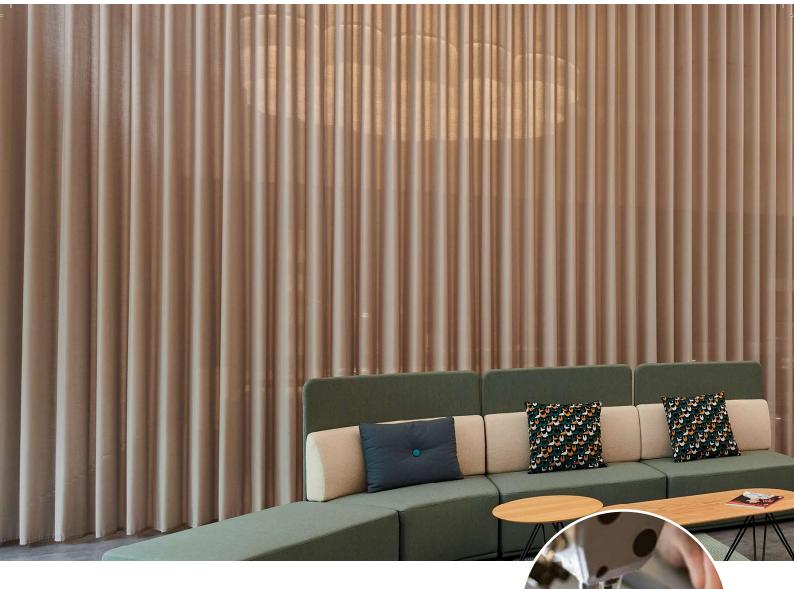

#### UNDULATING WAVES

The Wave curtain heading transforms traditional curtains into a striking, modern design statement.

Structured yet fluid curves undulate to create a dynamic curtain with a neat, uniform stack.

### **Wave Curtain**

Silent Gliss has created a unique curtain heading system that turns traditional curtains into a striking, modern design statement.

As an alternative to traditional headings, Wave offers a more contemporary look throughout the curtain drop. When opened, the curtains stack back neatly, and when closed the fabric hangs in a smooth, continuous wave.

#### **NEAT CURTAIN STACK-BACK**

Sinuous curves when your curtains are closed transform into a neat stack-back when opened.

80mm Wave for a deep, defined shape.

60mm Wave for a subtle, flowing finish.