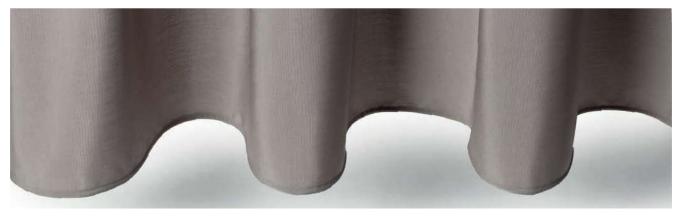

#### UNDULATING WAVES

The Wave curtain heading transforms traditional curtains into a striking, modern design statement.

Structured yet fluid curves undulate to create a dynamic curtain with a neat, uniform stack.

### **Wave Curtain**

Silent Gliss has created a unique curtain heading system that turns traditional curtains into a striking, modern design statement.

As an alternative to traditional headings, Wave offers a more contemporary look throughout the curtain drop. When opened, the curtains stack back neatly, and when closed the fabric hangs in a smooth, continuous wave.

#### **NEAT CURTAIN STACK-BACK**

Sinuous curves when your curtains are closed transform into a neat stack-back when opened.

80mm Wave for a deep, defined shape.

60mm Wave for a subtle, flowing finish.