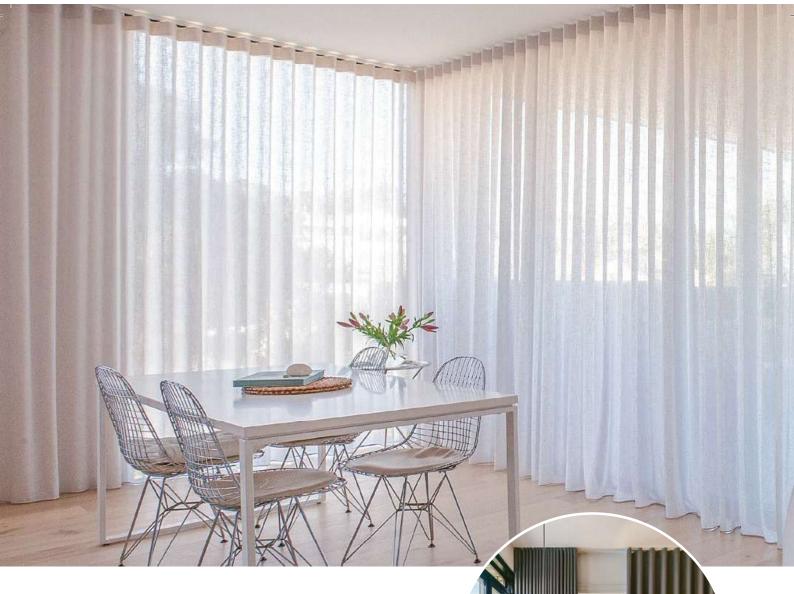

#### UNDULATING WAVES

The Wave curtain heading transforms traditional curtains into a striking, modern design statement.

Structured yet fluid curves undulate to create a dynamic curtain with a neat, uniform stack.

### **Wave Curtain**

Silent Gliss has created a unique curtain heading system that turns traditional curtains into a striking, modern design statement.

As an alternative to traditional headings, Wave offers a more contemporary look throughout the curtain drop. When opened, the curtains stack back neatly, and when closed the fabric hangs in a smooth, continuous wave.

#### **NEAT CURTAIN STACK-BACK**

Sinuous curves when your curtains are closed transform into a neat stack-back when opened.

80mm Wave for a deep, defined shape.

60mm Wave for a subtle, flowing finish.

#### PLANNING YOUR CURTAIN

Wave is offered in 60mm and 80mm depths to accommodate preferred styles and fitting considerations.

Available across a wide range of hand, cord and electrically operated tracks, using our unique 2C silent glider you are assured of the same premium performance you'd expect from Silent Gliss.