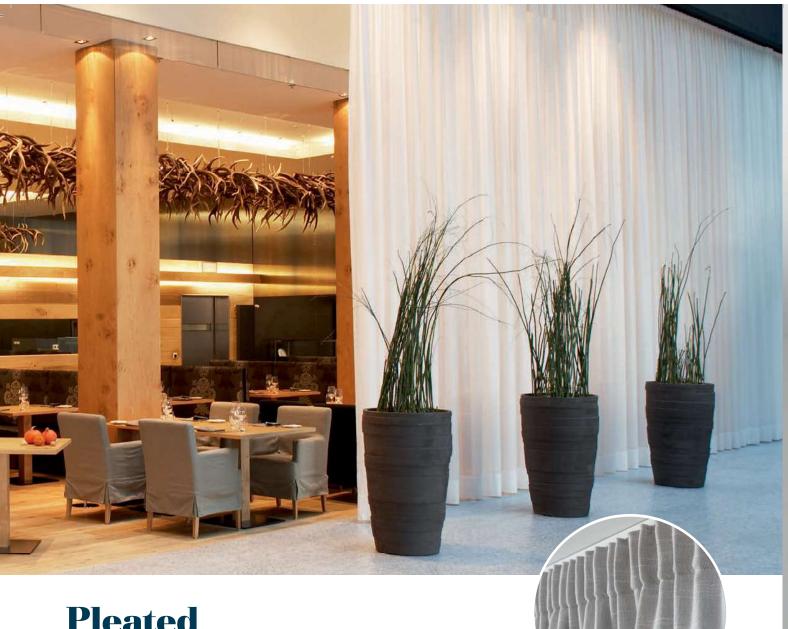

Pleated curtain headings provide a refined, understated aesthetic, complementing traditional curtain designs. They are particularly useful in spaces with limited fitting depth and for layered curtains, ensuring a cohesive and space-efficient solution.

## Pleated Curtains