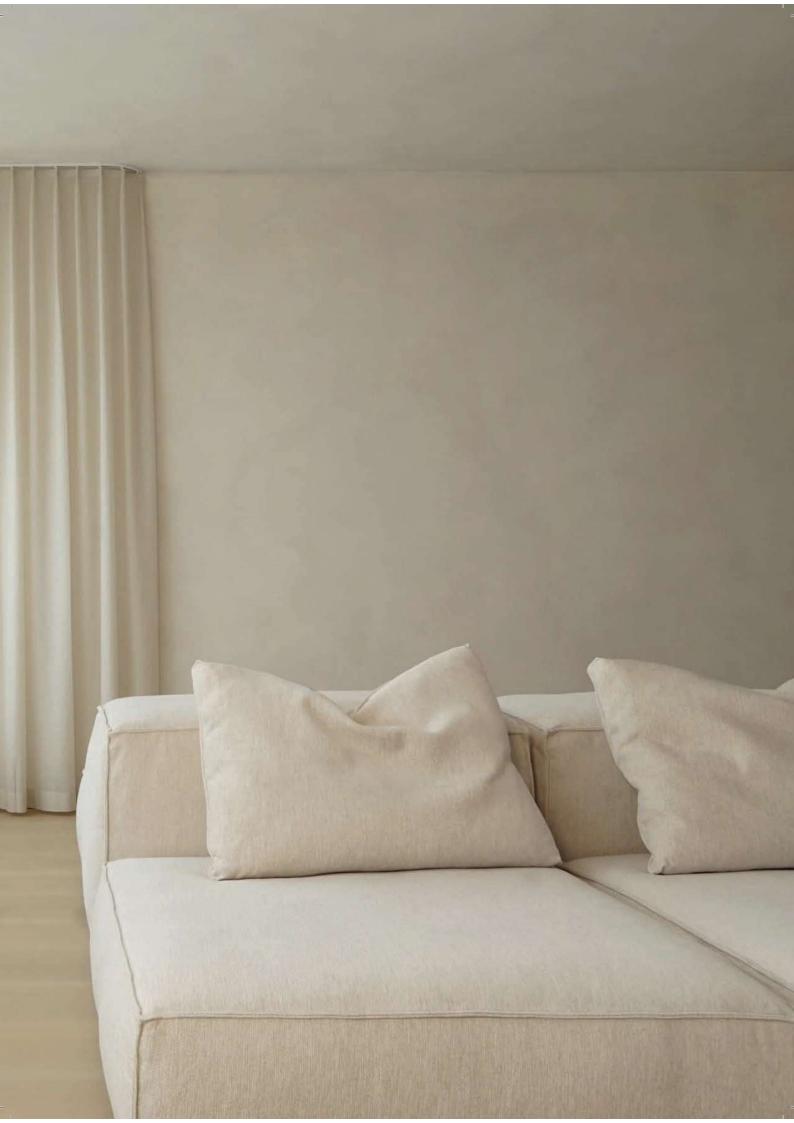

# Layered Curtains

#### **TWICE AS EFFECTIVE**

Layering curtains adds depth and dimension. Combining fabric colours and textures creates a more visually appealing and dynamic space, enhancing the overall aesthetic of your room.

#### TWICE AS FUNCTIONAL

Blending sheer and dimout fabrics gives you the flexibility to control the amount of daylight entering your room. During the day sheer curtains gently diffuse natural light, whereas heavier, opaque fabrics provide room darkening and a cosy ambiance.