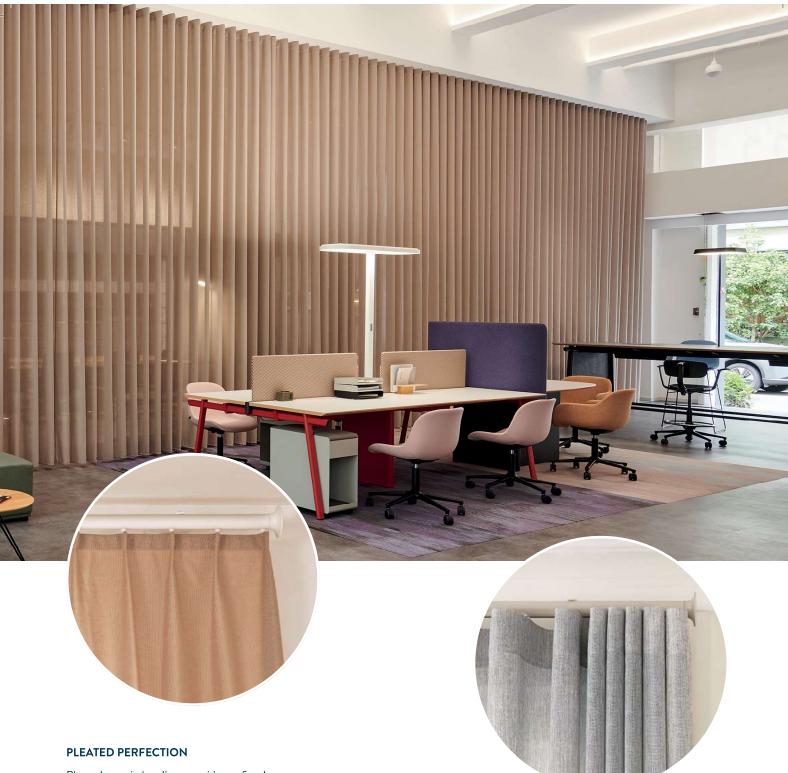

# The reinvention of the classic curtain.

The Swiss Pleat is a unique curtain heading only available from Silent Gliss. Using bespoke high-performance gliders sewn into the curtain, it is an understated alternative to traditional curtain headings.

Offered in two fullness options, the shallow heading design is particularly suited to layered or lightweight curtains, or where fitting space is limited. Swiss Pleat curtains are available on a wide range of Silent Gliss hand, cord and electrically operated tracks, including Metropole.

Swiss Single Pleat – 1.5 fullness for a lighter curtain.

Swiss Double Pleat – 2.0 fullness for a denser curtain.

## Pleated Curtains

#### PENCIL PLEAT

Pencil pleats offer a classic and versatile appearance, with neat gathered pleats adding a touch of elegance to your curtains. They are easy to hang and offer some adjustability making them a versatile choice.

#### **SINGLE PLEAT**

Single pleat headings provide a sleek and modern aesthetic for a clean, minimalist look. Their simple and uniform structure allows curtains to hang beautifully with a tailored appearance. Using less fabric, they are a stylish and cost-effective curtain design.