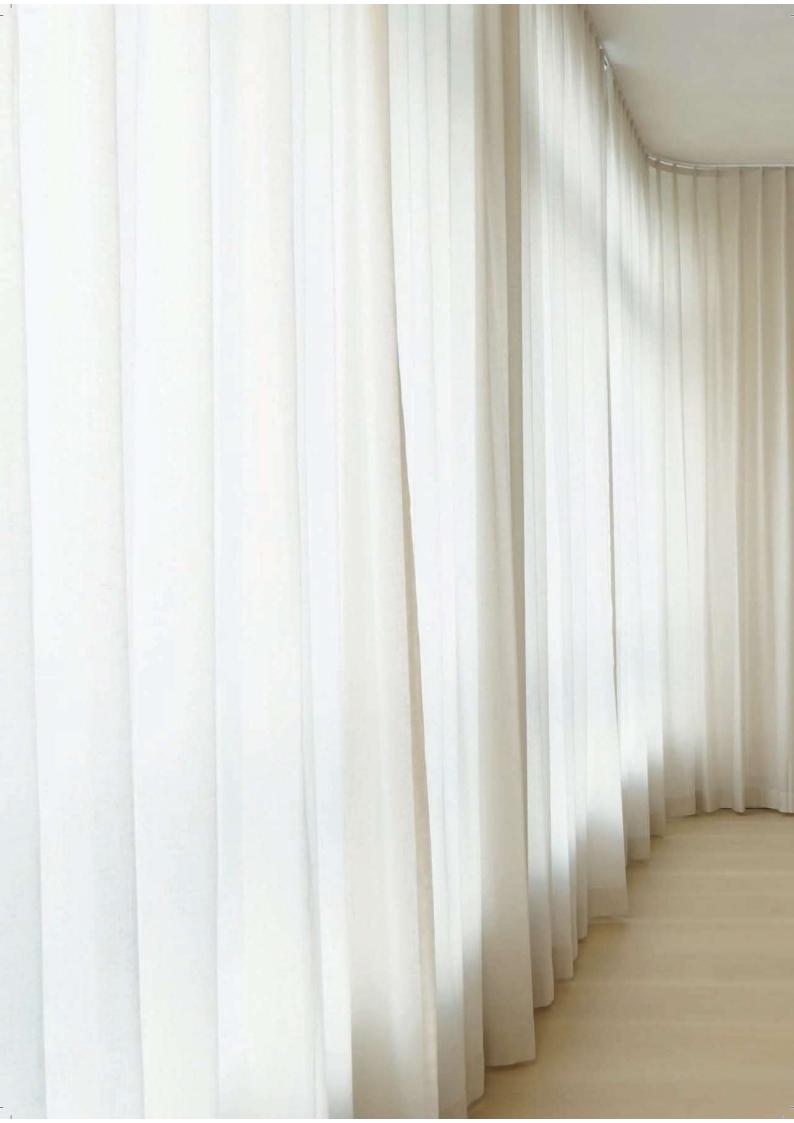

#### UNDULATING WAVES

The Wave curtain heading transforms traditional curtains into a striking, modern design statement.

Structured yet fluid curves undulate to create a dynamic curtain with a neat, uniform stack.

### **Wave Curtain**

Silent Gliss has created a unique curtain heading system that turns traditional curtains into a striking, modern design statement.

As an alternative to traditional headings, Wave offers a more contemporary look throughout the curtain drop. When opened, the curtains stack back neatly, and when closed the fabric hangs in a smooth, continuous wave.

#### **NEAT CURTAIN STACK-BACK**

Sinuous curves when your curtains are closed transform into a neat stack-back when opened.

80mm Wave for a deep, defined shape.

60mm Wave for a subtle, flowing finish.