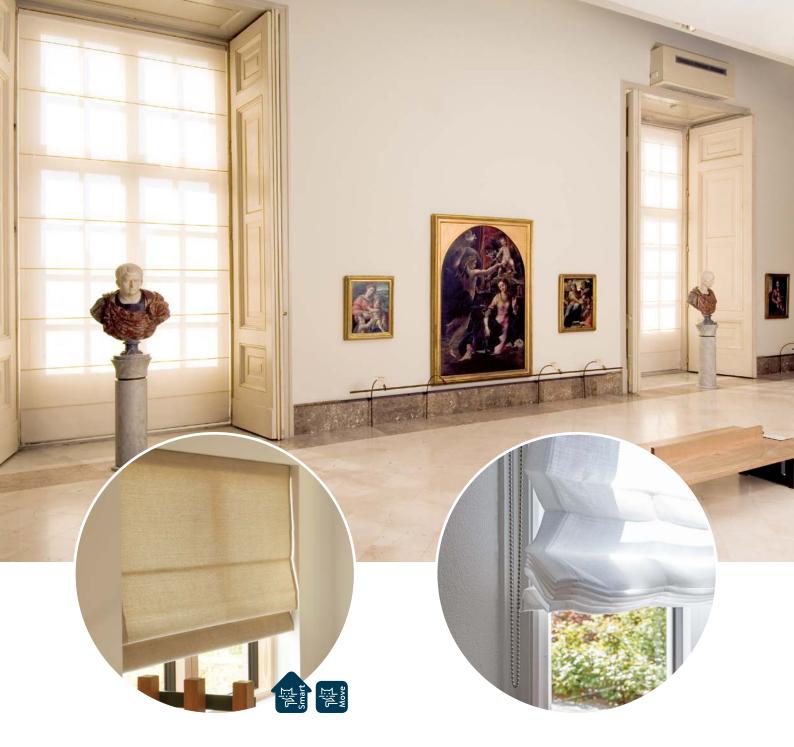

# Fabrics beyond decoration

The Silent Gliss Collection sets itself apart by considering both the fabric's texture and technical features. We offer a wide range of styles and colours that balance function and design across all of our window treatment systems.

We include fabrics with special functions such as acoustic performance, superior light management, antimicrobial and environmental considerations. All of our fabrics are flame retardant and have been extensively tested on our systems to ensure consistent hanging behaviour.

Check out the Silent Gliss online fabric finder.

Our exclusive Colorama fabric available in 30 colours and washable up to 72°

Textured fabrics which closely resemble natural fibres but are flame retardant