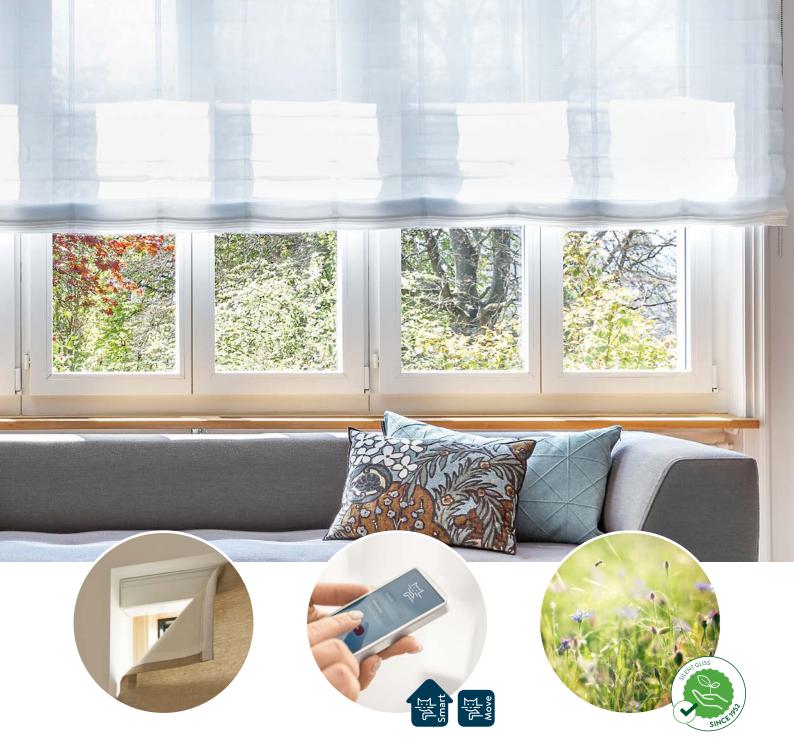

### **SMART CONNECTED**

Explore our range of motorised roman blinds which seamlessly integrate into world's leading building automation systems.

Alternatively, our Move app offers intuitive control. Individual systems or groups can be easily configured and controlled via a mobile device.

### MOTORISED OPERATION

Silent Gliss motorised roman blinds can be conveniently operated using remote controls, wall switches and the Move app. Their unparalleled, smooth movement ensures a seamless and elegant experience.

For hassle-fee Installation without the need for wiring to a window, choose our battery operated roman blind – the perfect retrofit solution.

Our Smart motors and Gateway seamlessly integrate blinds into the world's leading building automation systems.