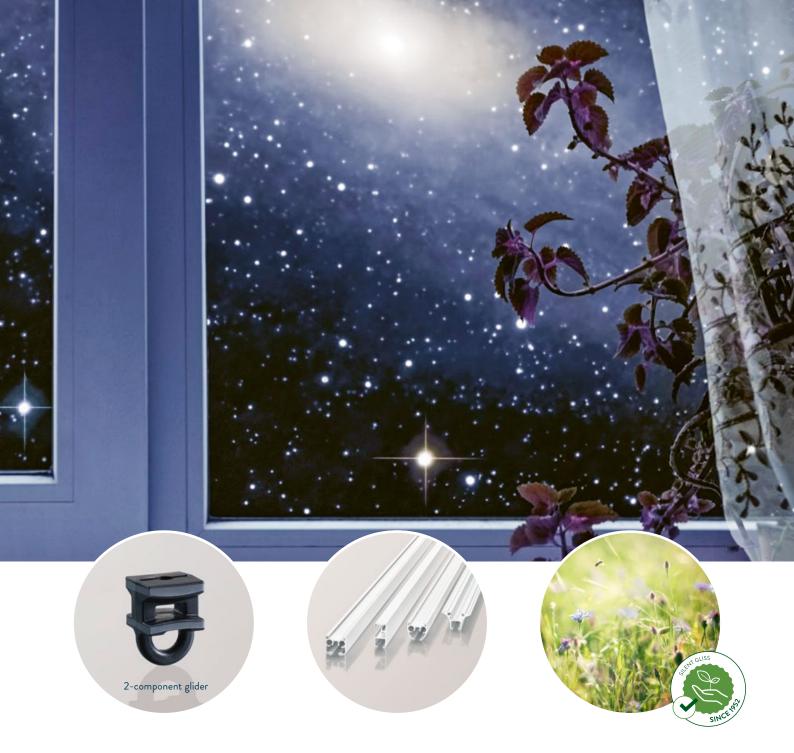

# The silent revolution – 2-component technology!

The premium patented 2C gliders and rollers, combined with the specially coated tracks allow the curtain to move smoothly and silently. These gliders are manufactured using 2 materials, a hard component which ensures stability and a soft 'filling' to absorb the noise. The end result is unprecedented silence.