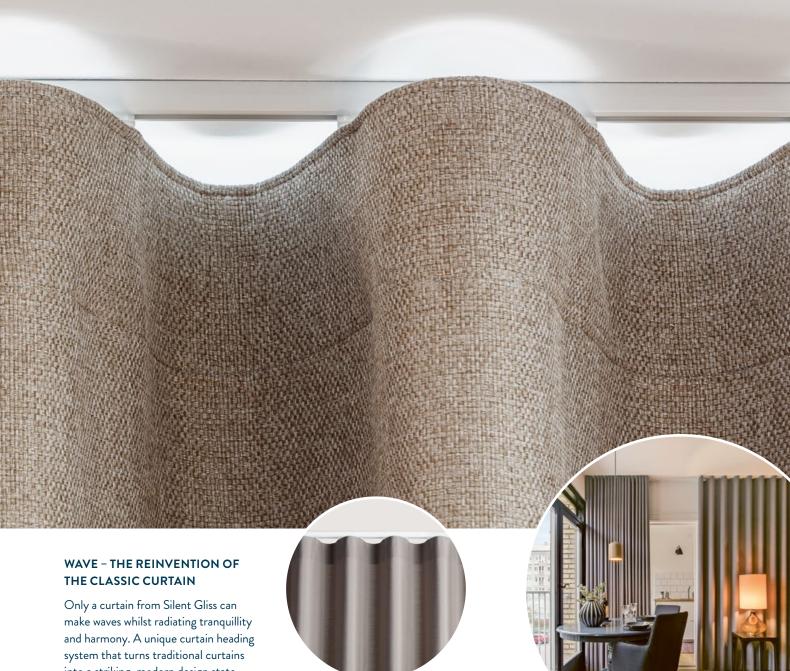

Dimout fabrics for room darkening

Antibacterial and stain-resistant fabrics suited to healthcare environments

into a striking, modern design statement.

Wave offers a contemporary design feature, created by a unique 2C glidercord inside the track which restricts the extension of the fabric. The end result is a continuous 'wave' effect when the curtains are closed and when opened, a neat stack back.

80mm Wave for a deep, defined shape.

60mm Waves for a subtle, flowing finish.

Curtains that dress themselves.