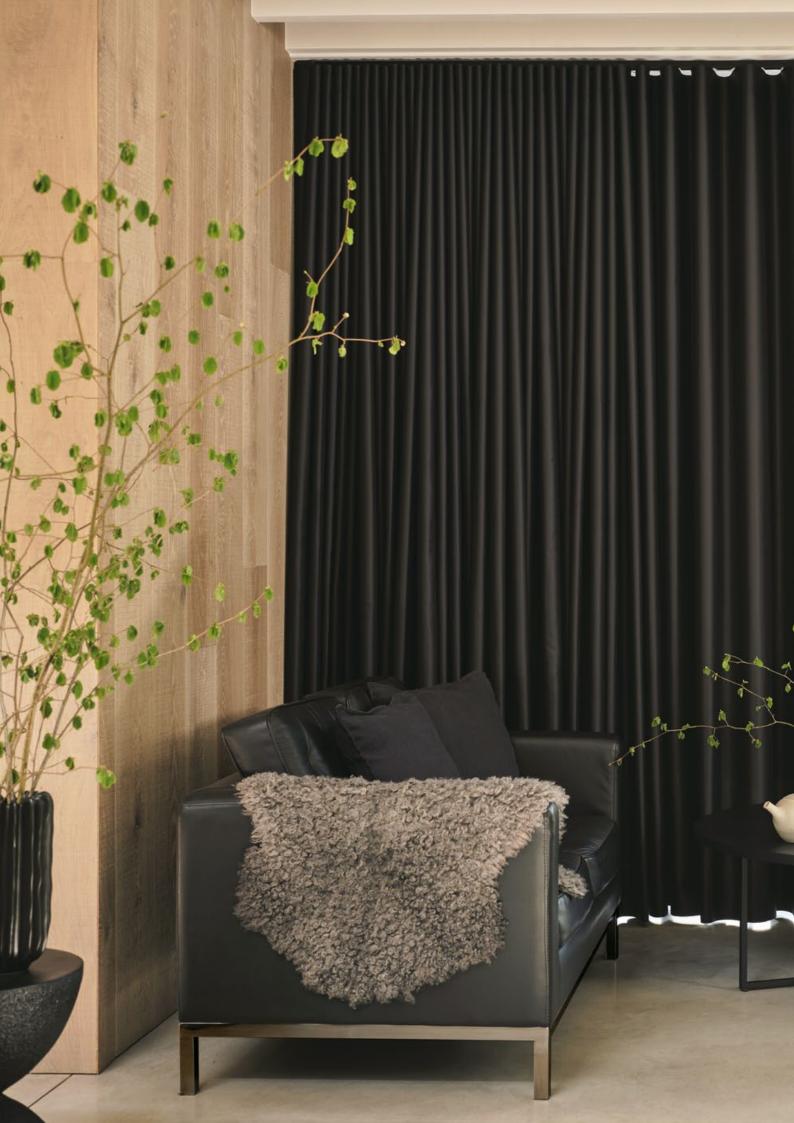

#### **COLOUR OPTIONS**

The profiles are powder-coated white or anodised aluminium as standard. The most popular systems are also available in black with matching components. Custom colours are also optional, turning a functional fixture into a truly remarkable design element.

Dimout fabrics for room darkening

Antibacterial and stain-resistant fabrics suited to healthcare environments

into a striking, modern design statement.

Wave offers a contemporary design feature, created by a unique 2C glidercord inside the track which restricts the extension of the fabric. The end result is a continuous 'wave' effect when the curtains are closed and when opened, a neat stack back.