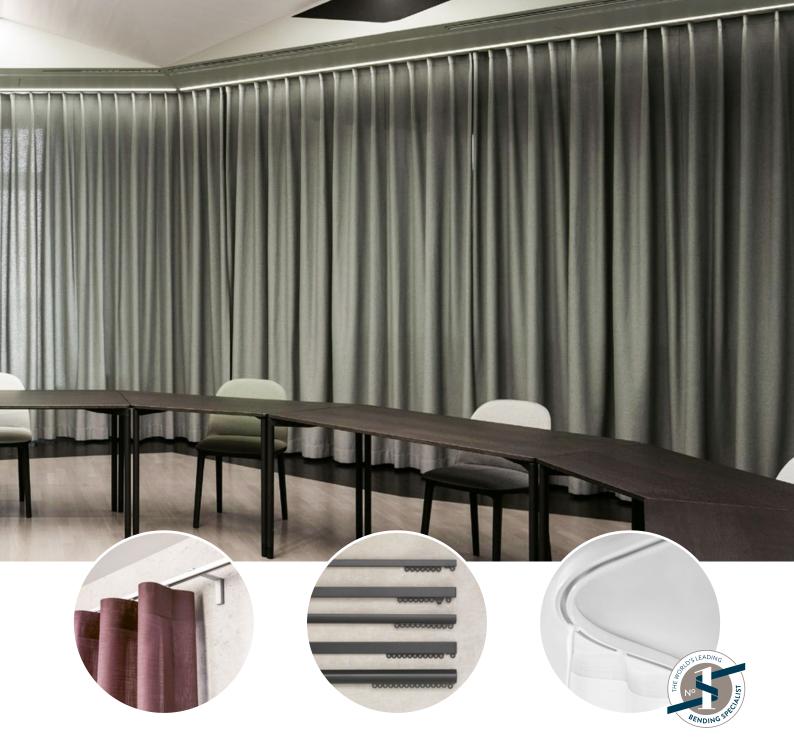

### SILENT GLISS – THE BENDING SPECIALIST

Silent Gliss tracks can be forward and reverse bent to accommodate the most challenging installations seen in modern architecture. Advanced techniques and years of experience ensure maximum gliding efficiency on the tightest curves. Recess profiles are offered that can be bent to tightest radii – the curtains appear to literally hang from the ceiling!