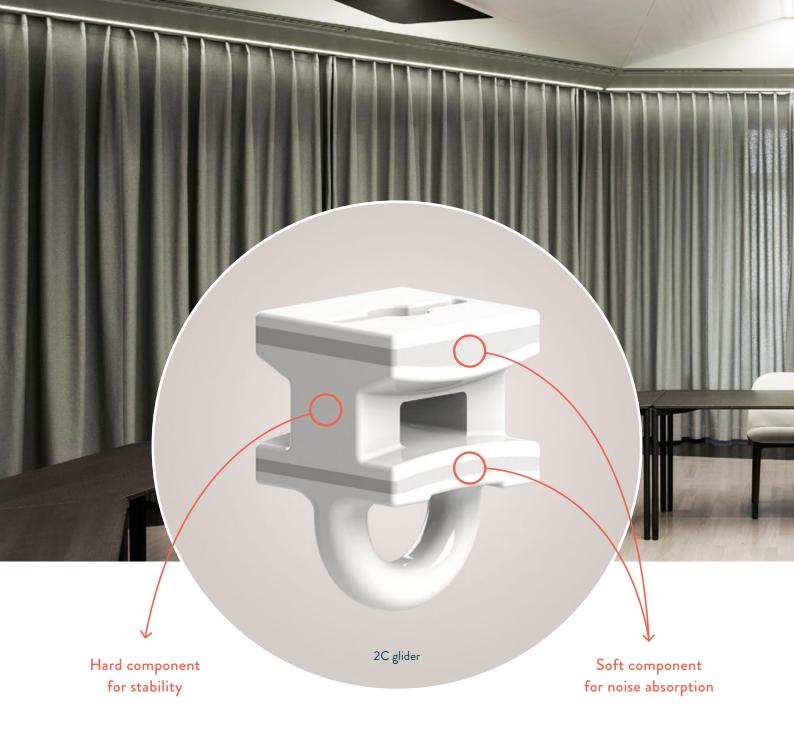

# The silent revolution – 2-component technology!

The premium patented 2C gliders and rollers, combined with the specially coated tracks allow the curtain to move smoothly and silently. These gliders are manufactured using 2 materials, a hard component which ensures stability and a soft 'filling' to absorb the noise. The end result is unprecedented silence.