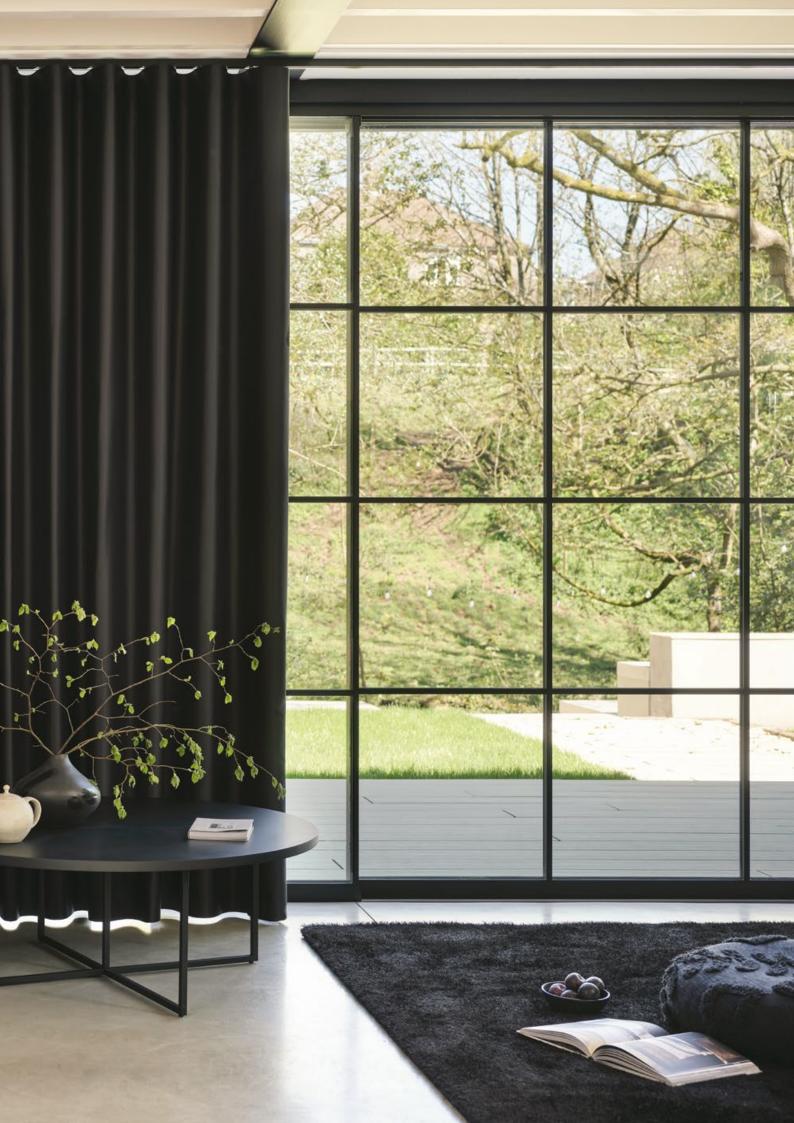

#### **COLOUR OPTIONS**

The profiles are powder-coated white or anodised aluminium as standard. The most popular systems are also available in black with matching components. Custom colours are also optional, turning a functional fixture into a truly remarkable design element.

Dimout fabrics for room darkening

Antibacterial and stain-resistant fabrics suited to healthcare environments

into a striking, modern design statement.

Wave offers a contemporary design feature, created by a unique 2C glidercord inside the track which restricts the extension of the fabric. The end result is a continuous 'wave' effect when the curtains are closed and when opened, a neat stack back.