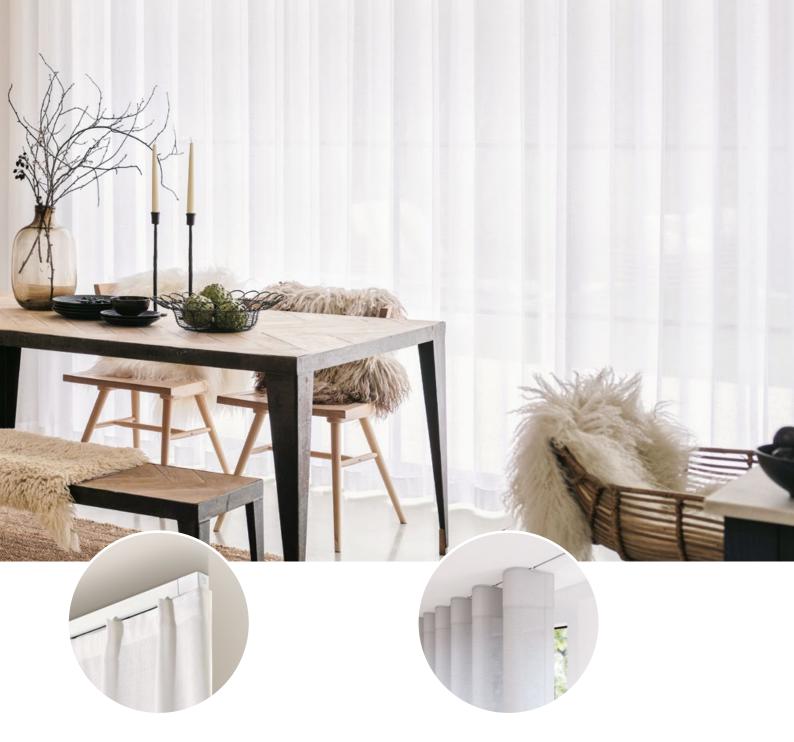

Dimout fabrics for room darkening

Antibacterial and stain-resistant fabrics suited to healthcare environments

into a striking, modern design statement.

Wave offers a contemporary design feature, created by a unique 2C glidercord inside the track which restricts the extension of the fabric. The end result is a continuous 'wave' effect when the curtains are closed and when opened, a neat stack back.

80mm Wave for a deep, defined shape.

60mm Waves for a subtle, flowing finish.

Curtains that dress themselves.