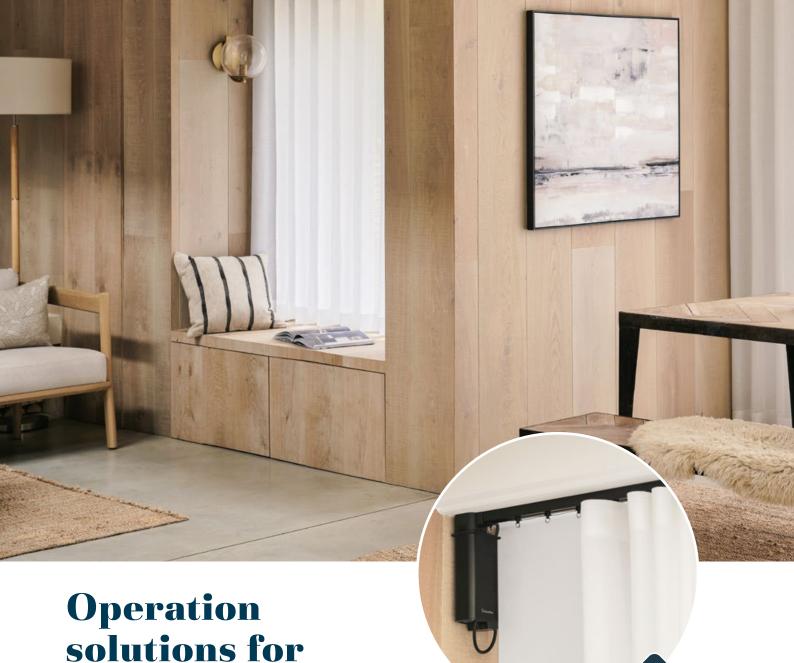

## Passion for details.

all interiors

With our range of intuitive operation methods, the ideal solution is just a touch away. Whether manual or motorised, you are assured of the same quiet and smooth movement.

#### **ELECTRIC OPERATED**

For the ultimate convenience and ease of operation choose the SG 5600, the world's leading motorised curtain system. Smooth, quiet and powerful. The patented 2C roller glider in combination with the Swiss-developed motor and the specially coated profiles ensure superior performance. The 'Touch & Go' function sets the curtain in motion with just a slight pull, without the need for a switch or remote control.

Our App gives you access to your tracks via a smartphone or tablet, whilst our smart motors allow integration into most leading home and building management systems.

Cord operation avoids the need to handle the fabric and easily controls heavy curtains. The systems come in two distinctive designs and three sizes. The square tracks even feature an optional bendable recess profile.