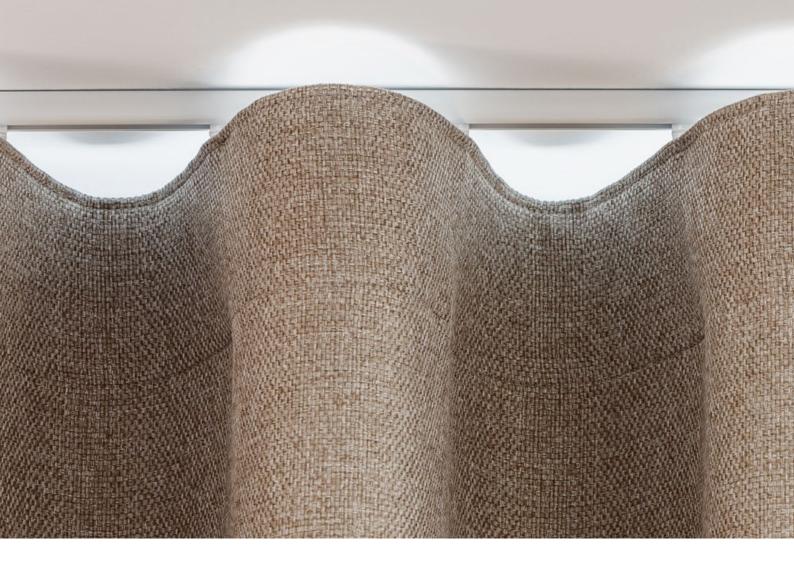

Dimout fabrics for room darkening

Antibacterial and stain-resistant fabrics suited to healthcare environments

into a striking, modern design statement.

Wave offers a contemporary design feature, created by a unique 2C glidercord inside the track which restricts the extension of the fabric. The end result is a continuous 'wave' effect when the curtains are closed and when opened, a neat stack back.

80mm Wave for a deep, defined shape.

60mm Waves for a subtle, flowing finish.

Curtains that dress themselves.